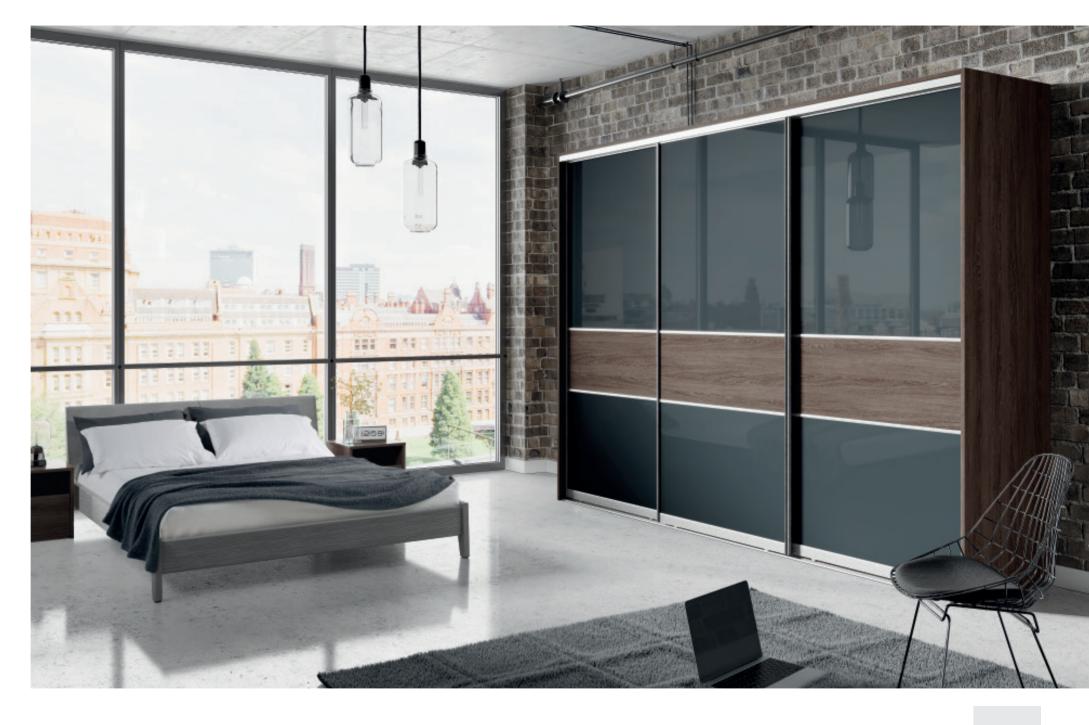

# DISTINCTIVELY INDUSTRIAL

For a striking room, mix glass and woodgrain finishes and add matching furniture to achieve a contemporary look. Brown Orleans Oak brings texture and warmth to the reflective Anthracite Glass, brick wall and textiles.

#### BESPOKE CONFIGURATION

3 Panel Horizontal | Quadro Matt Aluminium Frame 1 - Anthracite Glass | 2 - Brown Orleans Oak