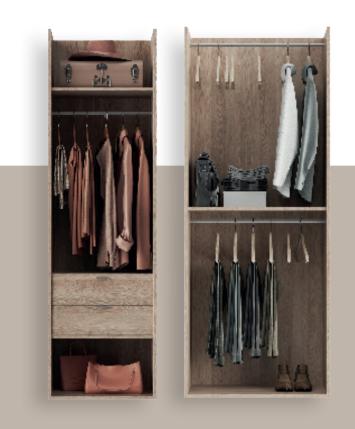

# STORAGE MADE SIMPLE

There's only so much storage space a desk can offer to a home office. For everything else, utilise Volante internal cabinets for storage solutions made simple.

#### INTERNAL CABINETS

As beautiful on the inside as it is on the outside.

Volante internal cabinets offer all the options you could possibly need to make the most efficient use of space.

All 10 styles A-J are available in six different widths of 400, 500, 600, 800, 900 & 1000mm.