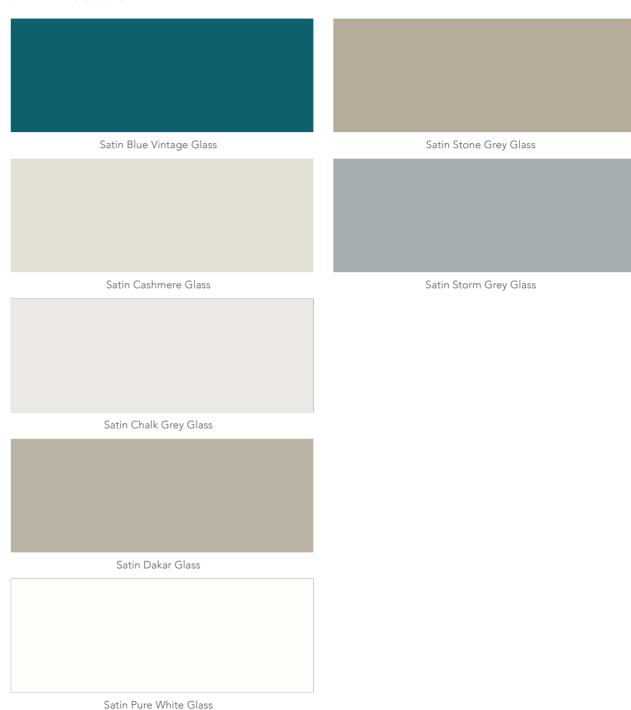

#### SATIN GLASS

# CONFIGURATION B

2 3 Panel Horizontal | Curva Matt Aluminium Frame

1 - Satin Chalk Grey Glass | 2 - Satin Storm Grey Glass

# CONFIGURATION D

4 Panel Horizontal | Curva Lacquered Bronze Frame 1 - Stone Grey Glass

2 3 Panel Horizontal | Curva Matt Aluminium Frame

1 - Stone Grey | 2 - Pasadena Pine

# BESPOKE CONFIGURATION

3 Panel Horizontal | Quadro Matt Bronze Frame 1 - Grey Metal Glass | 2 - Pure White Glass