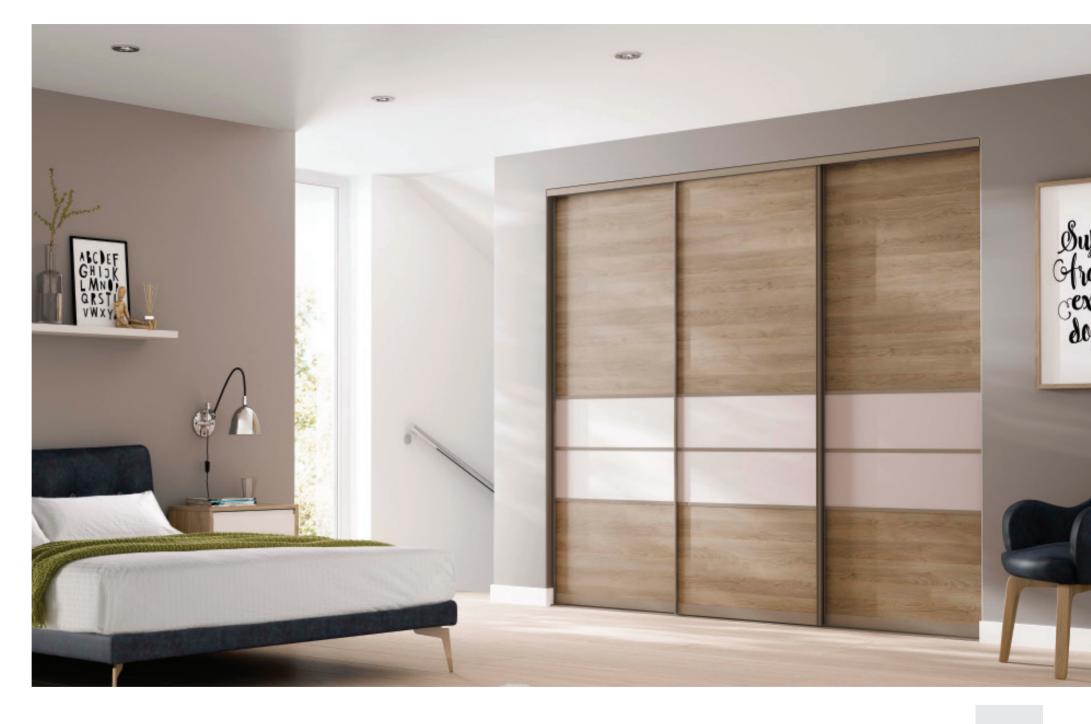

# WARM & TONAL

Sliding doors are a stylish solution for alcoves or smaller spaces as they don't encroach on the floor space. By mixing different materials and finishes you can create a clean and sophisticated feel.

# BESPOKE CONFIGURATION

4 Panel Horizontal | Quadro Matt Bronze Frame 1 - Sand Gladstone Oak | 2 - Mussel

2