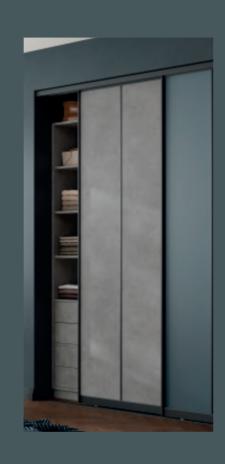

#### INTERNAL CABINETS

As beautiful on the inside as it is on the outside.

Volante internal cabinets offer all the options you could possibly need to make the most efficient use of space.

All 10 styles A-J are available in six different widths of 400, 500, 600, 800, 900 & 1000mm.