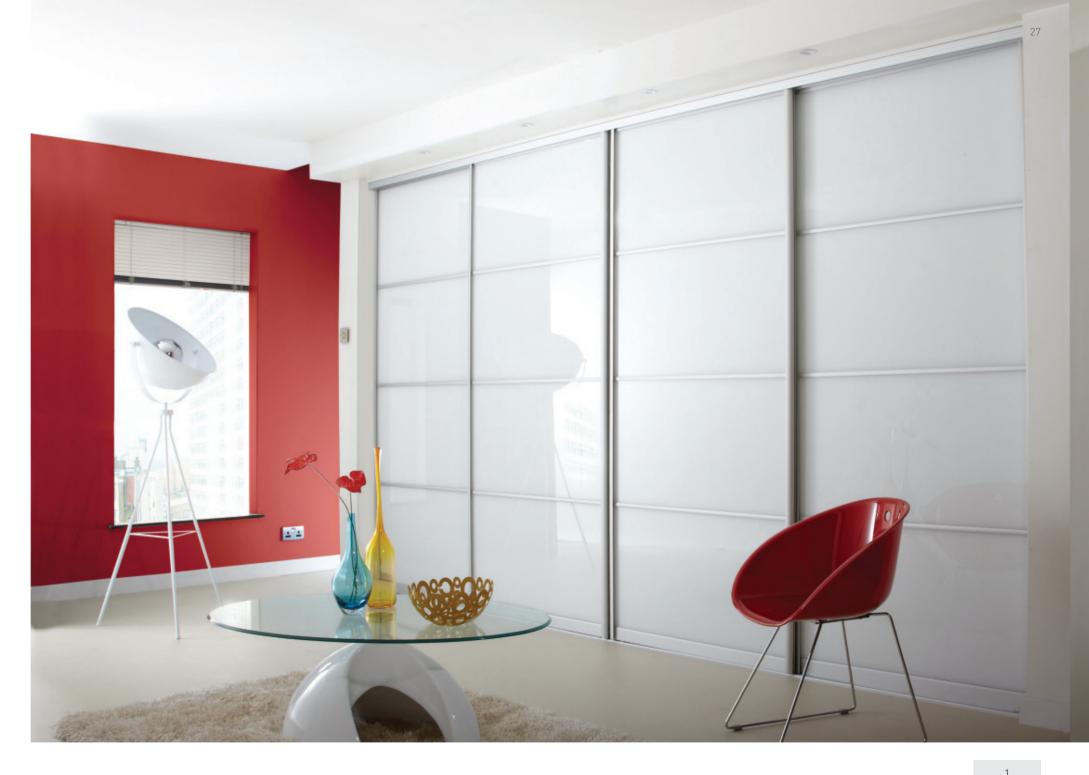

# CLEAN & SOPHISTICATED

For a clean and sophisticated space Pure White Glass works as the perfect blank canvas to inject your personality with bright pops of colour.

# CONFIGURATION D

4 Panel Horizontal | Curva Matt Aluminium Frame 1 - Pure White Glass

CONFIGURATION D

4 Panel Horizontal | Quadro Matt Anthracite Frame

1 - White Levanto Marble