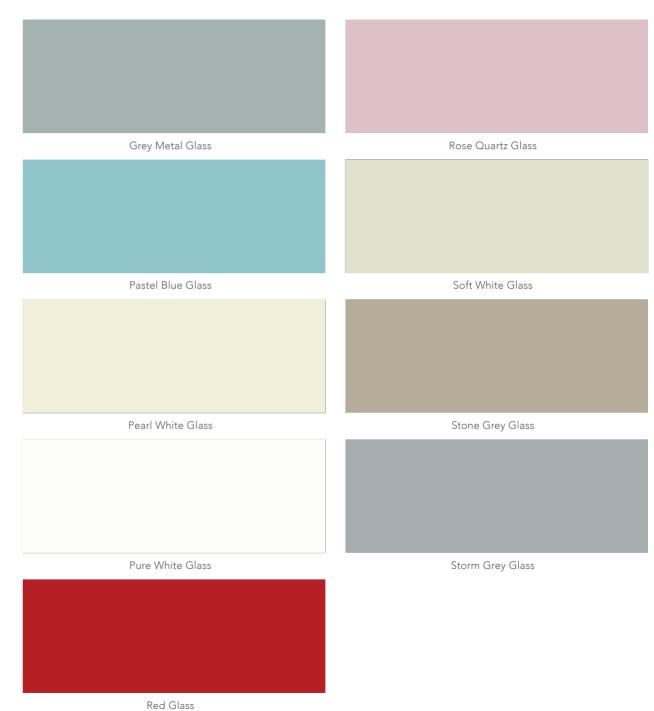

#### GLASS

# HANG OUT IN STYLE

Design a bold space using contrasting bright colours and materials. Glass creates a contemporary and sleek feel, while the neutral solid Denim completes the look

1

2

5 Panel Horizontal | Curva Matt Aluminium Frame

1 - Red Glass | 2 - Platinum White | 3 - Black Glass | 4 - Denim

BESPOKE CONFIGURATION