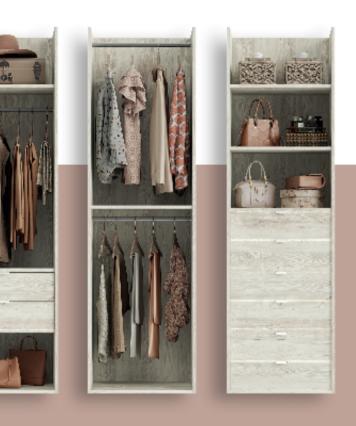

#### INTERNAL CABINETS

As beautiful on the inside as it is on the outside.

Volante internal cabinets offer all the options you could possibly need to make the most efficient use of space.

All 10 styles A-J are available in six different widths of 400, 500, 600, 800, 900 & 1000mm.

STYLE H

STYLE I

STYLE J

STYLE F

STYLE G