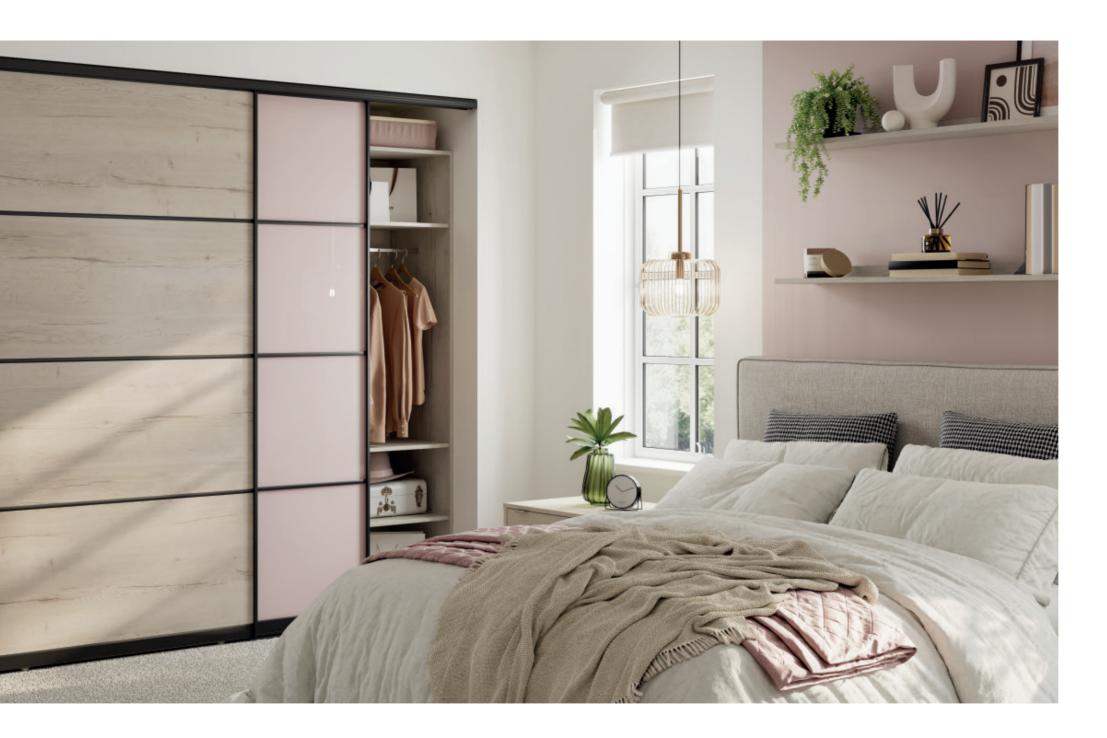

# CONFIGURATION D

4 Panel Horizontal | Quadro Matt Anthracite Frame

1 - Rose Quartz Glass | 2 - White Halifax Oak