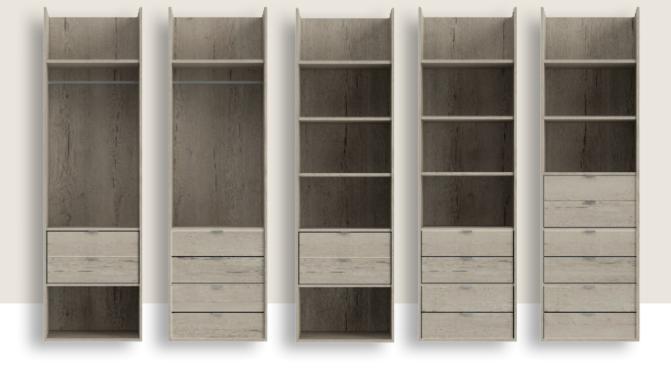

#### DRAWER CHESTS

It doesn't end at sliding doors.

Drawer chests are an essential piece of bedroom furniture and are available in three styles and four widths:

STYLE A, B & C 404mm, 604mm, 804mm & 1004mm.

#### BEDSIDE CABINETS

Keep necessary items accessible before you fall asleep and after you wake up, choose from five bedside cabinet styles in the following widths:

STYLE A Single door 404mm, Double door 768mm

STYLE B, C, D & E 404mm, 604mm & 804mm