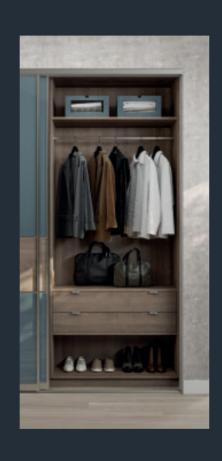

#### BEDROOM FURNITURE

The perfect bedfellows, our furniture is designed to complement your sliding doors whether located front and centre in the room or behind closed sliding doors.

The furniture range consists of internal cabinets, drawer chests and bedside cabinets featuring Blum TANDEMBOX antaro soft close as standard. Each style is available in varying widths and finishes to make your room versatile and complete.

#### INTERNAL CABINETS

As beautiful on the inside as it is on the outside.

Volante internal cabinets offer all the options you could possibly need to make the most efficient use of space.

All 10 styles A-J are available in six different widths of 400, 500, 600, 800, 900 & 1000mm.