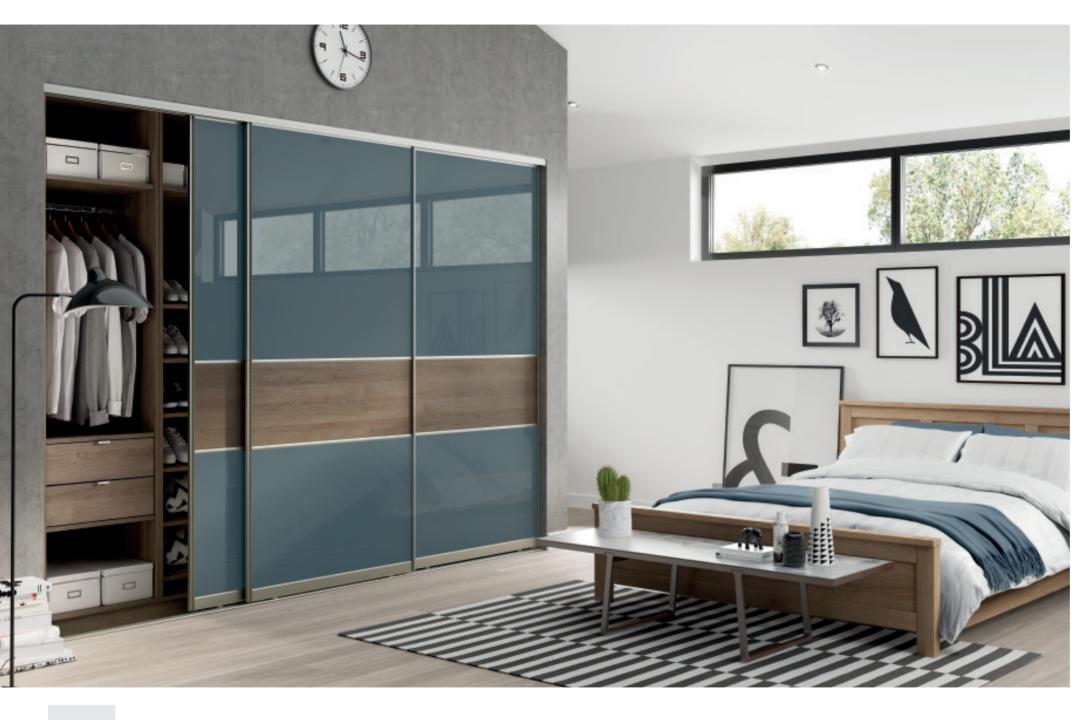

# STORAGE MADE SIMPLE

There's only so much storage space a desk can offer to a home office. For everything else, utilise Volante internal cabinets for storage solutions made simple.

#### BESPOKE CONFIGURATION

4 Panel Horizontal | Quadro Matt Aluminium Frame 1 - Silver Grey | 2 - Light Grey | 3 - Navarra Ash '

3