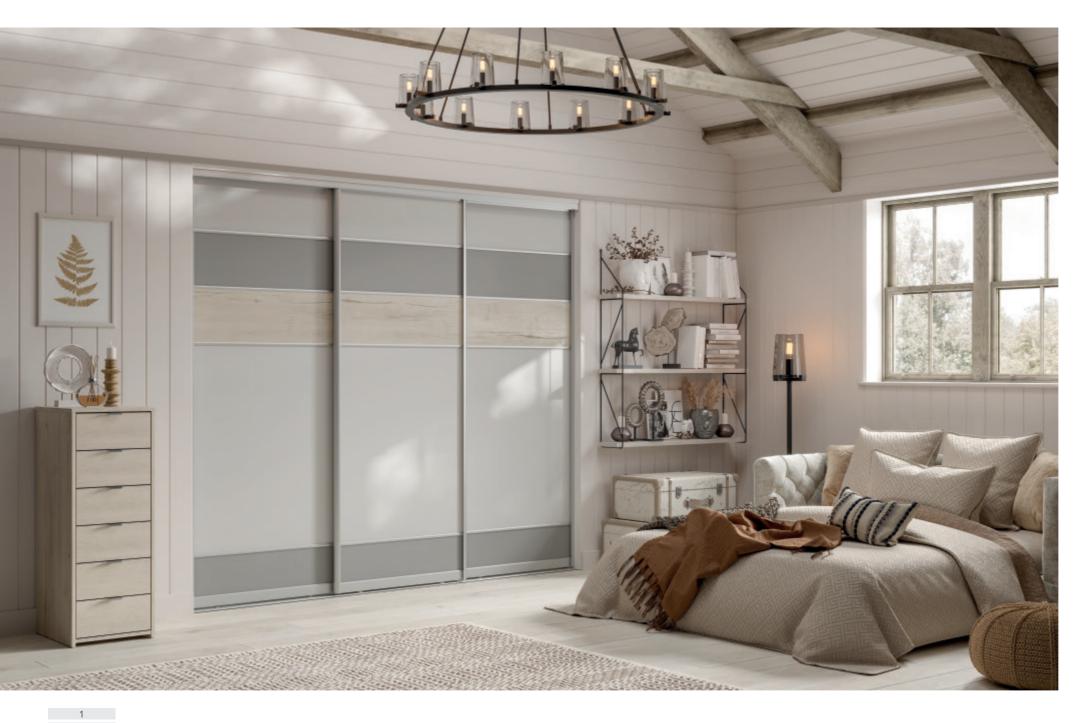

# SIMPLY SERENE

For a serene feel choose Cascina Pine and Satin Glass finishes with matching furniture to complete the look.

1