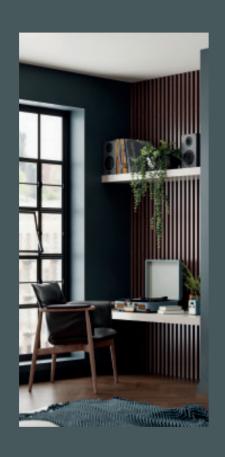

# STORAGE MADE SIMPLE

There's only so much storage space a desk can offer to a home office. For everything else, utilise Volante internal cabinets for storage solutions made simple.

#### BESPOKE CONFIGURATION

4 Panel Horizontal | Quadro Matt Aluminium Frame 1 - Silver Grey | 2 - Light Grey | 3 - Navarra Ash '

3