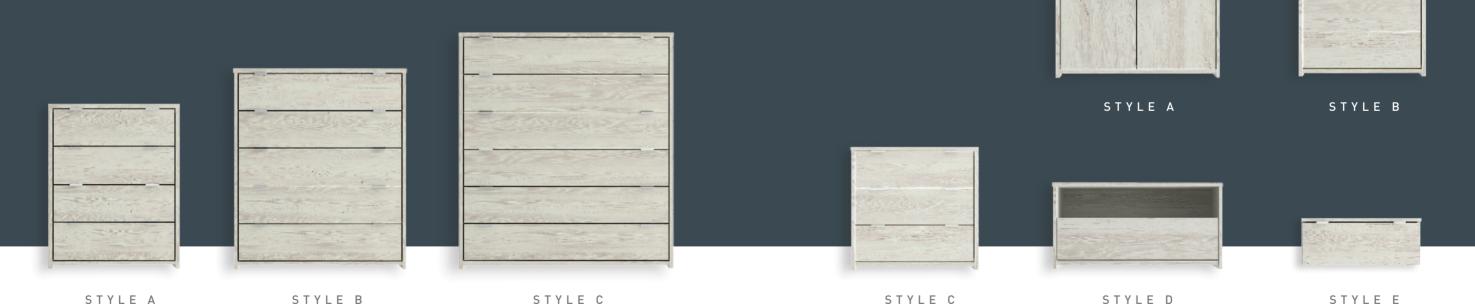

#### DRAWER CHESTS

It doesn't end at sliding doors.

Drawer chests are an essential piece of bedroom furniture and are available in three styles and four widths:

STYLE A, B & C 404mm, 604mm, 804mm & 1004mm.

#### BEDSIDE CABINETS

Keep necessary items accessible before you fall asleep and after you wake up, choose from five bedside cabinet styles in the following widths:

STYLE A Single door 404mm, Double door 768mm

STYLE B, C, D & E 404mm, 604mm & 804mm