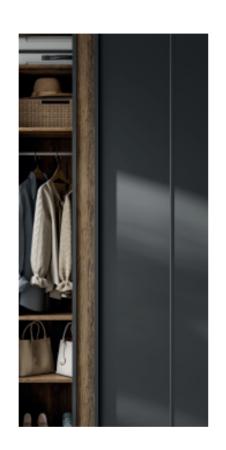

# DISTINCTIVELY INDUSTRIAL

For a striking room, mix glass and woodgrain finishes and add matching furniture to achieve a contemporary look. Brown Orleans Oak brings texture and warmth to the reflective Anthracite Glass, brick wall and textiles.

#### BESPOKE CONFIGURATION

3 Panel Horizontal | Quadro Matt Aluminium Frame 1 - Anthracite Glass | 2 - Brown Orleans Oak