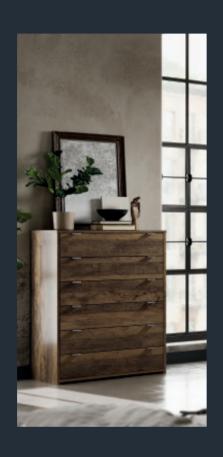

#### BEDROOM FURNITURE

The perfect bedfellows, our furniture is designed to complement your sliding doors whether located front and centre in the room or behind closed sliding doors.

The furniture range consists of internal cabinets, drawer chests and bedside cabinets featuring Blum TANDEMBOX antaro soft close as standard. Each style is available in varying widths and finishes to make your room versatile and complete.

#### DRAWER CHESTS

It doesn't end at sliding doors.

Drawer chests are an essential piece of bedroom furniture and are available in three styles and four widths:

STYLE A, B & C 404mm, 604mm, 804mm & 1004mm.