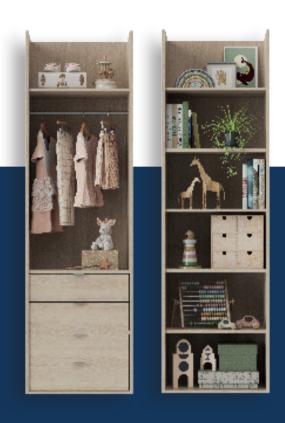

# PERSONALISED PLAYTIME

Create a unique room that is truly one of a kind, let your child's personality shine through and select their favourite colours for their sliding doors.

# CREATIVE YET PRACTICAL

A perfect solution for budding artists, the Whiteboard finish gives children the freedom to be creative, whilst hidden storage utilises space and keeps clutter at bay.