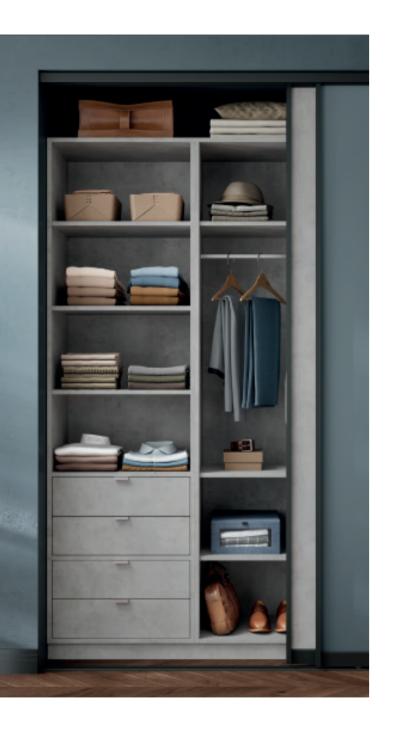

#### INTERNAL CABINETS

As beautiful on the inside as it is on the outside.

Volante internal cabinets offer all the options you could possibly need to make the most efficient use of space.

All 10 styles A-J are available in six different widths of 400, 500, 600, 800, 900 & 1000mm.

# STORAGE MADE SIMPLE

There's only so much storage space a desk can offer to a home office. For everything else, utilise Volante internal cabinets for storage solutions made simple.