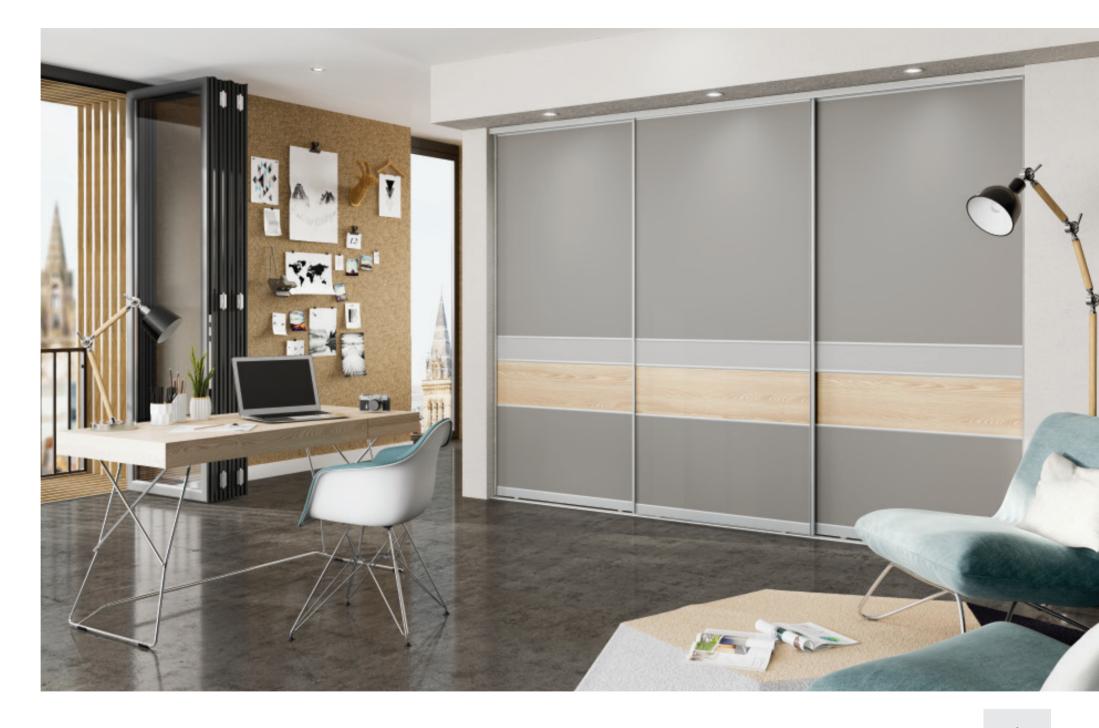

# STORAGE MADE SIMPLE

There's only so much storage space a desk can offer to a home office. For everything else, utilise Volante internal cabinets for storage solutions made simple.

#### BESPOKE CONFIGURATION

4 Panel Horizontal | Quadro Matt Aluminium Frame 1 - Silver Grey | 2 - Light Grey | 3 - Navarra Ash '

3