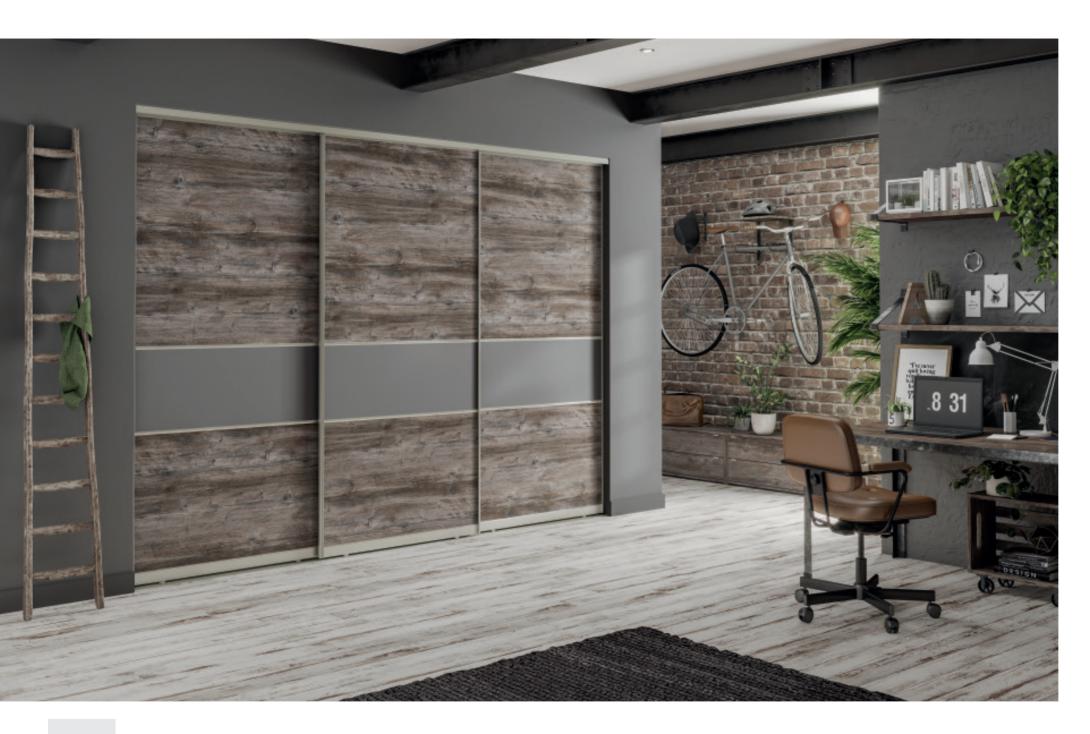

# WORK LIFE BALANCE

Your work life balance can easily be managed by the simple slide of a door. Sliding doors are the perfect addition to an office space, open during working hours and closed when you sign off at 5.

# STORAGE MADE SIMPLE

There's only so much storage space a desk can offer to a home office. For everything else, utilise Volante internal cabinets for storage solutions made simple.