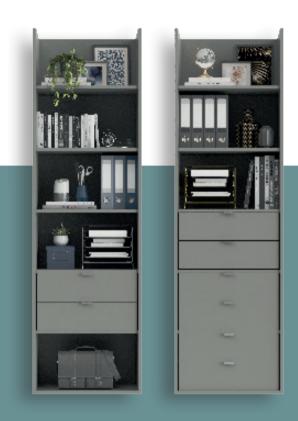

#### INTERNAL CABINETS

As beautiful on the inside as it is on the outside.

Volante internal cabinets offer all the options you could possibly need to make the most efficient use of space.

All 10 styles A-J are available in six different widths of 400, 500, 600, 800, 900 & 1000mm.

STYLE H

STYLE I

STYLE J

STYLE F

STYLE G