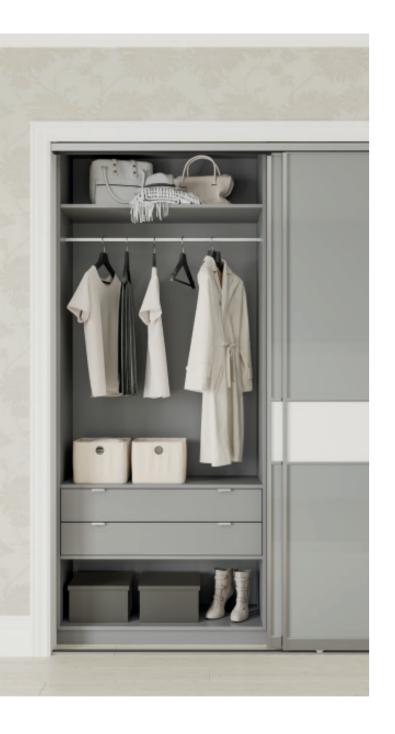

#### BEDROOM FURNITURE

The perfect bedfellows, our furniture is designed to complement your sliding doors whether located front and centre in the room or behind closed sliding doors.

The furniture range consists of internal cabinets, drawer chests and bedside cabinets featuring Blum TANDEMBOX antaro soft close as standard. Each style is available in varying widths and finishes to make your room versatile and complete.