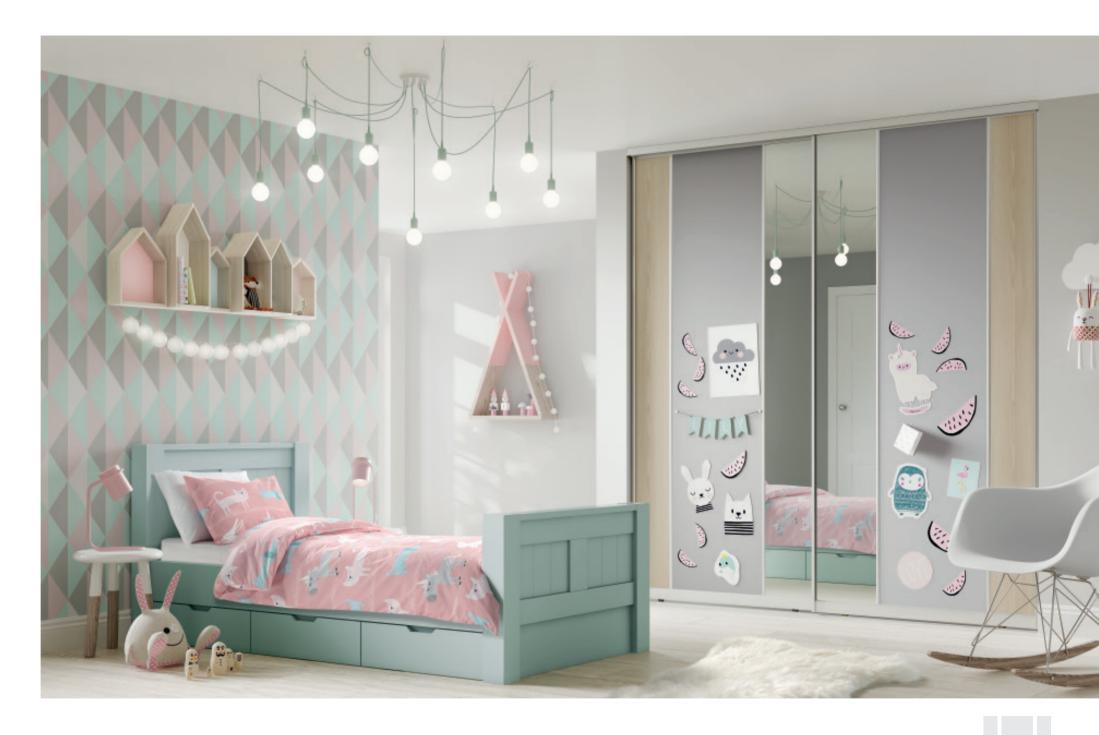

# PERSONALISED PLAYTIME

Create a unique room that is truly one of a kind, let your child's personality shine through and select their favourite colours for their sliding doors.

# CREATIVE YET PRACTICAL

A perfect solution for budding artists, the Whiteboard finish gives children the freedom to be creative, whilst hidden storage utilises space and keeps clutter at bay.