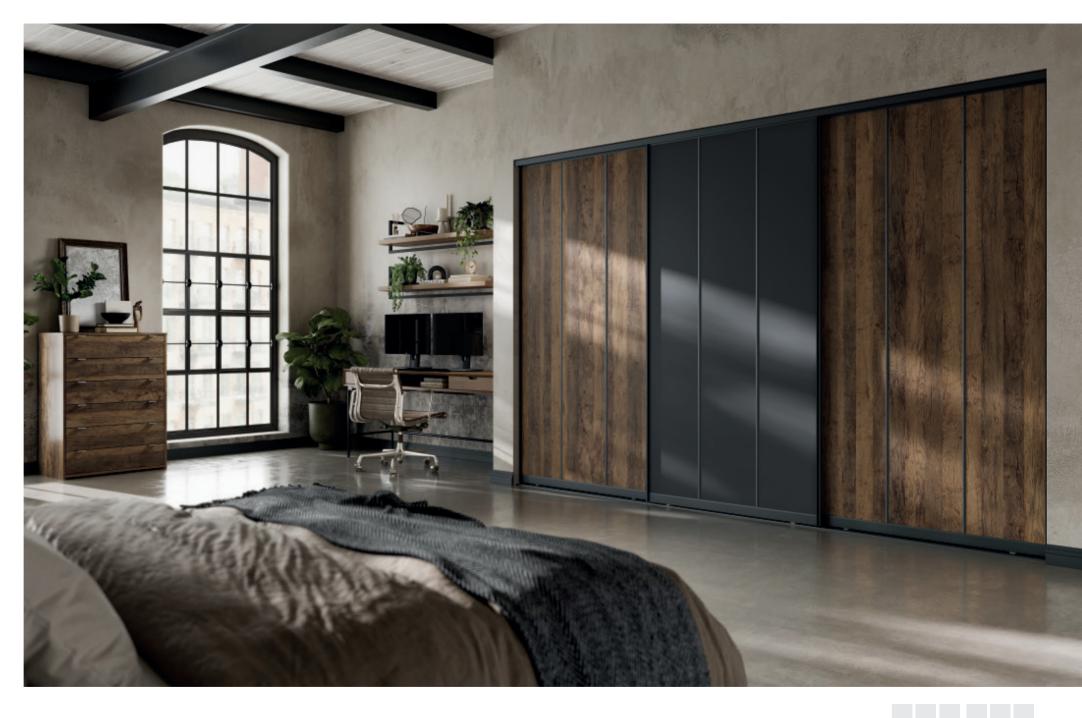

# DISTINCTIVELY INDUSTRIAL

For a striking room, mix glass and woodgrain finishes and add matching furniture to achieve a contemporary look. Brown Orleans Oak brings texture and warmth to the reflective Anthracite Glass, brick wall and textiles.

#### BESPOKE CONFIGURATION

3 Panel Horizontal | Quadro Matt Aluminium Frame 1 - Anthracite Glass | 2 - Brown Orleans Oak