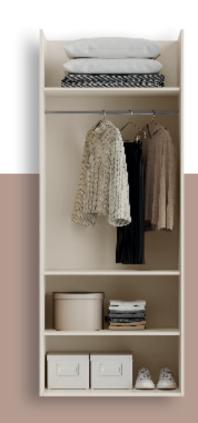

#### BEDROOM FURNITURE

The perfect bedfellows, our furniture is designed to complement your sliding doors whether located front and centre in the room or behind closed sliding doors.

The furniture range consists of internal cabinets, drawer chests and bedside cabinets featuring Blum TANDEMBOX antaro soft close as standard. Each style is available in varying widths and finishes to make your room versatile and complete.

#### INTERNAL CABINETS

As beautiful on the inside as it is on the outside.

Volante internal cabinets offer all the options you could possibly need to make the most efficient use of space.

All 10 styles A-J are available in six different widths of 400, 500, 600, 800, 900 & 1000mm.