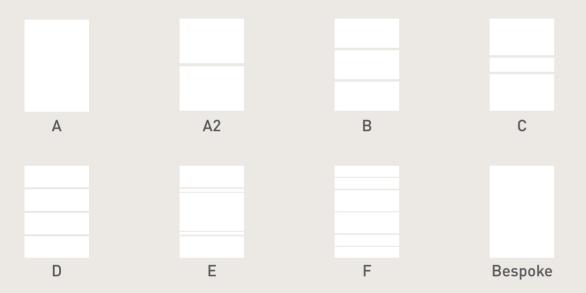

#### PANEL CONFIGURATIONS

Choose from seven standard panel configurations or choose your own bespoke horizontal or vertical configuration to create a unique, one-of-a-kind door design.