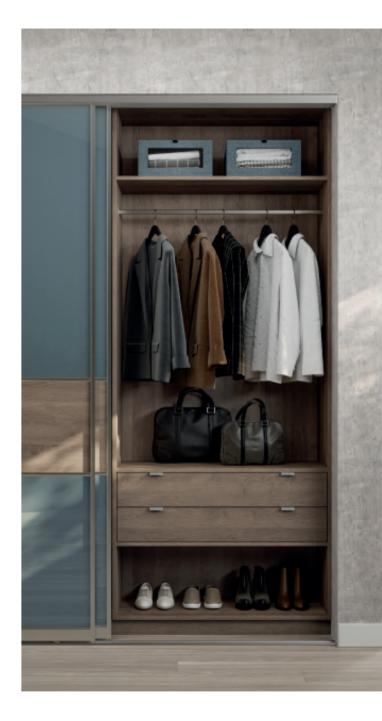

# STORAGE MADE SIMPLE

There's only so much storage space a desk can offer to a home office. For everything else, utilise Volante internal cabinets for storage solutions made simple.

#### BESPOKE CONFIGURATION

4 Panel Horizontal | Quadro Matt Aluminium Frame 1 - Silver Grey | 2 - Light Grey | 3 - Navarra Ash '

3