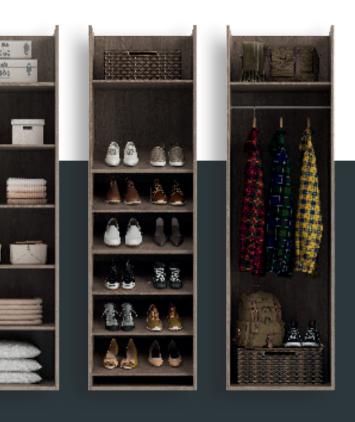

#### INTERNAL CABINETS

As beautiful on the inside as it is on the outside.

Volante internal cabinets offer all the options you could possibly need to make the most efficient use of space.

All 10 styles A-J are available in six different widths of 400, 500, 600, 800, 900 & 1000mm.

STYLE H

STYLE I

STYLE J

STYLE F

STYLE G