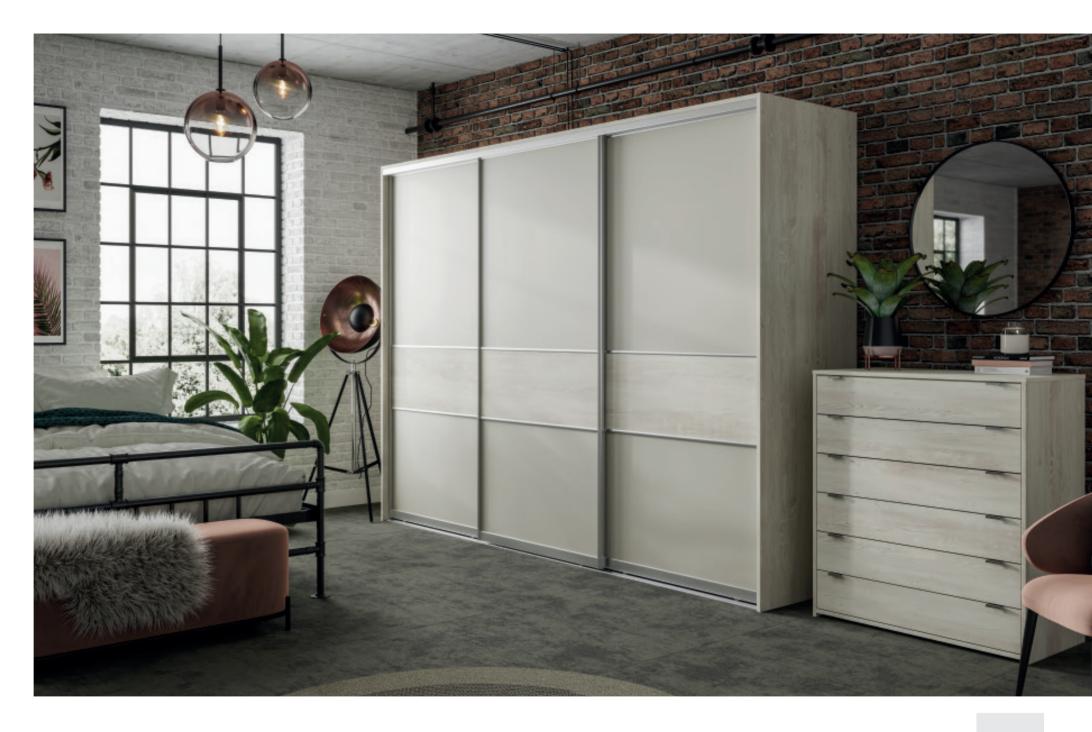

# CLEAN & SOPHISTICATED

For a clean and sophisticated space Pure White Glass works as the perfect blank canvas to inject your personality with bright pops of colour.

# CONFIGURATION D

4 Panel Horizontal | Curva Matt Aluminium Frame 1 - Pure White Glass

CONFIGURATION D

4 Panel Horizontal | Quadro Matt Anthracite Frame

1 - White Levanto Marble