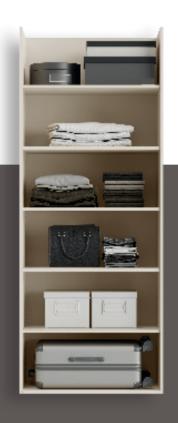

#### INTERNAL CABINETS

As beautiful on the inside as it is on the outside.

Volante internal cabinets offer all the options you could possibly need to make the most efficient use of space.

All 10 styles A-J are available in six different widths of 400, 500, 600, 800, 900 & 1000mm.