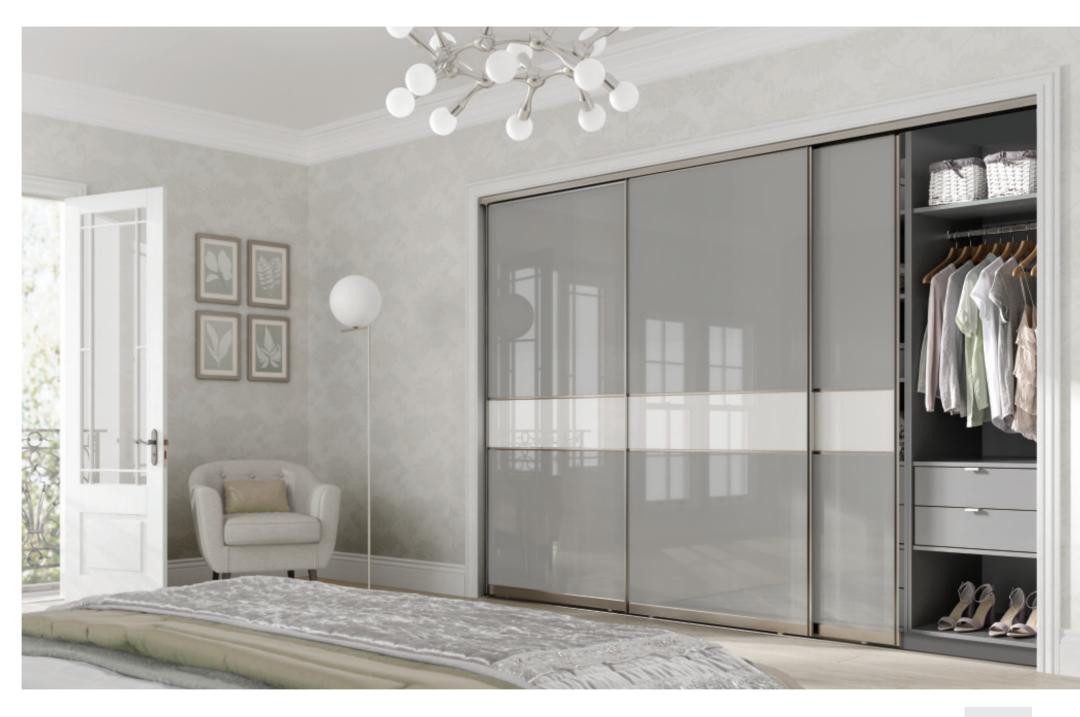

# CONFIGURATION D

4 Panel Horizontal | Quadro Matt Anthracite Frame

1 - Rose Quartz Glass | 2 - White Halifax Oak

# CONFIGURATION D

4 Panel Horizontal | Curva Matt Aluminium Frame 1 - Pure White Glass

CONFIGURATION D

4 Panel Horizontal | Quadro Matt Anthracite Frame

1 - White Levanto Marble