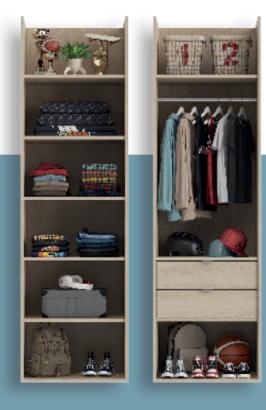

# STORAGE MADE SIMPLE

There's only so much storage space a desk can offer to a home office. For everything else, utilise Volante internal cabinets for storage solutions made simple.

#### INTERNAL CABINETS

As beautiful on the inside as it is on the outside.

Volante internal cabinets offer all the options you could possibly need to make the most efficient use of space.

All 10 styles A-J are available in six different widths of 400, 500, 600, 800, 900 & 1000mm.

STYLE H

STYLE I

STYLE J

STYLE F

STYLE G