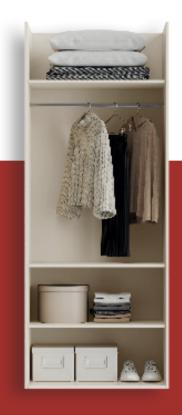

#### BEDROOM FURNITURE

The perfect bedfellows, our furniture is designed to complement your sliding doors whether located front and centre in the room or behind closed sliding doors.

The furniture range consists of internal cabinets, drawer chests and bedside cabinets featuring Blum TANDEMBOX antaro soft close as standard. Each style is available in varying widths and finishes to make your room versatile and complete.

#### DRAWER CHESTS

It doesn't end at sliding doors.

Drawer chests are an essential piece of bedroom furniture and are available in three styles and four widths:

STYLE A, B & C 404mm, 604mm, 804mm & 1004mm.

#### BEDSIDE CABINETS

Keep necessary items accessible before you fall asleep and after you wake up, choose from five bedside cabinet styles in the following widths:

STYLE A Single door 404mm, Double door 768mm