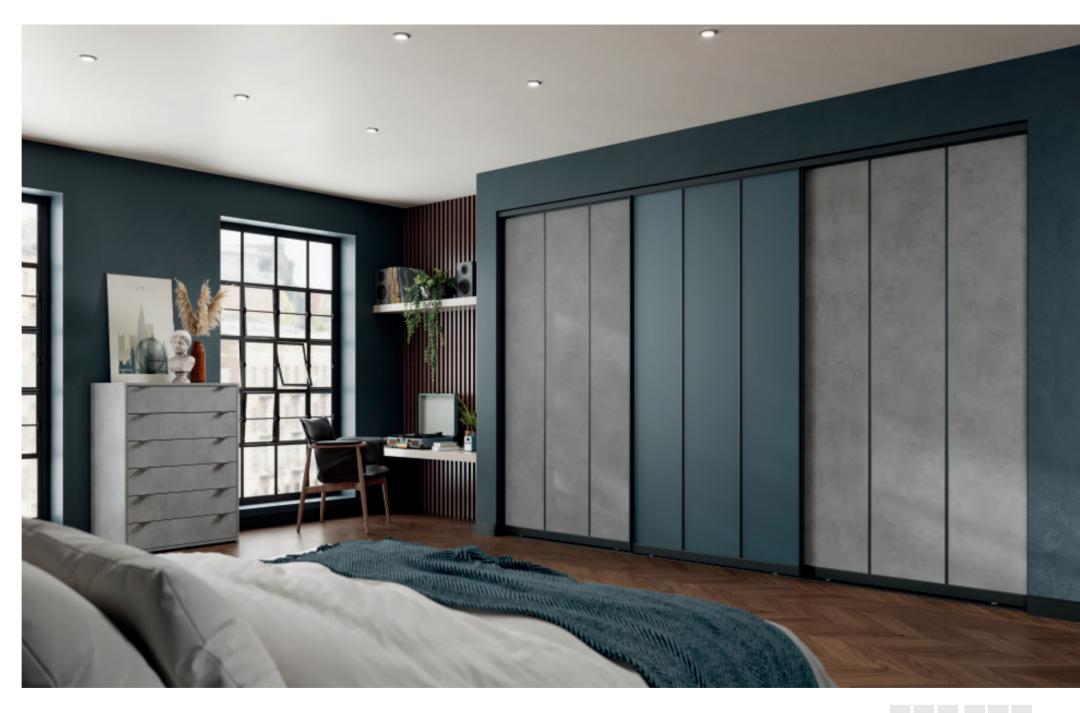

# DISTINCTIVELY INDUSTRIAL

For a striking room, mix glass and woodgrain finishes and add matching furniture to achieve a contemporary look. Brown Orleans Oak brings texture and warmth to the reflective Anthracite Glass, brick wall and textiles.

#### BESPOKE CONFIGURATION

3 Panel Horizontal | Quadro Matt Aluminium Frame 1 - Anthracite Glass | 2 - Brown Orleans Oak