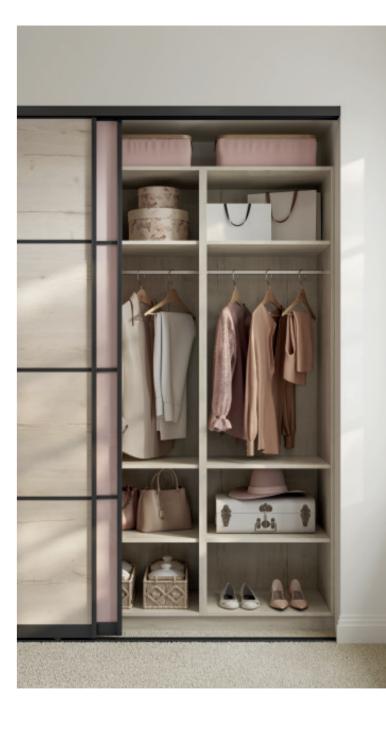

# STORAGE MADE SIMPLE

There's only so much storage space a desk can offer to a home office. For everything else, utilise Volante internal cabinets for storage solutions made simple.

#### INTERNAL CABINETS

As beautiful on the inside as it is on the outside.

Volante internal cabinets offer all the options you could possibly need to make the most efficient use of space.

All 10 styles A-J are available in six different widths of 400, 500, 600, 800, 900 & 1000mm.