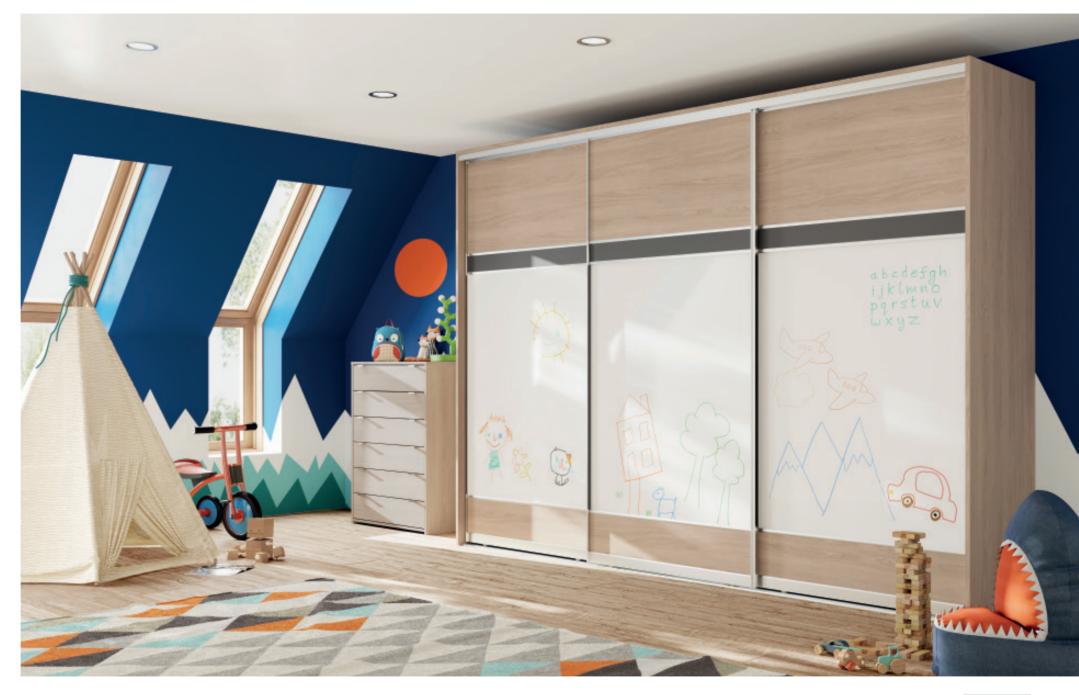

# CREATIVE YET PRACTICAL

A perfect solution for budding artists, the Whiteboard finish gives children the freedom to be creative, whilst hidden storage utilises space and keeps clutter at bay.

#### BESPOKE CONFIGURATION

4 Panel Horizontal | Quadro Matt Aluminium Frame 1 - Sand Orleans Oak | 2 - Onyx Grey | 3 - Whiteboard 1

3