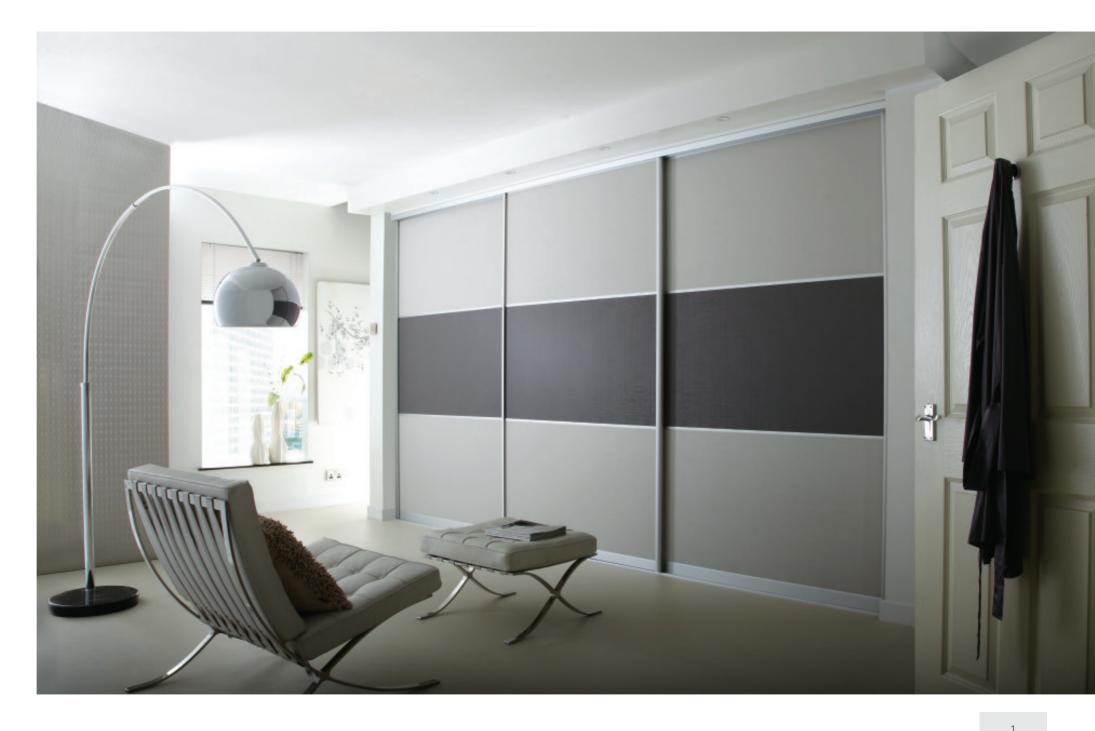

# WARM & TONAL

Sliding doors are a stylish solution for alcoves or smaller spaces as they don't encroach on the floor space. By mixing different materials and finishes you can create a clean and sophisticated feel.

# BESPOKE CONFIGURATION

4 Panel Horizontal | Quadro Matt Bronze Frame 1 - Sand Gladstone Oak | 2 - Mussel

2