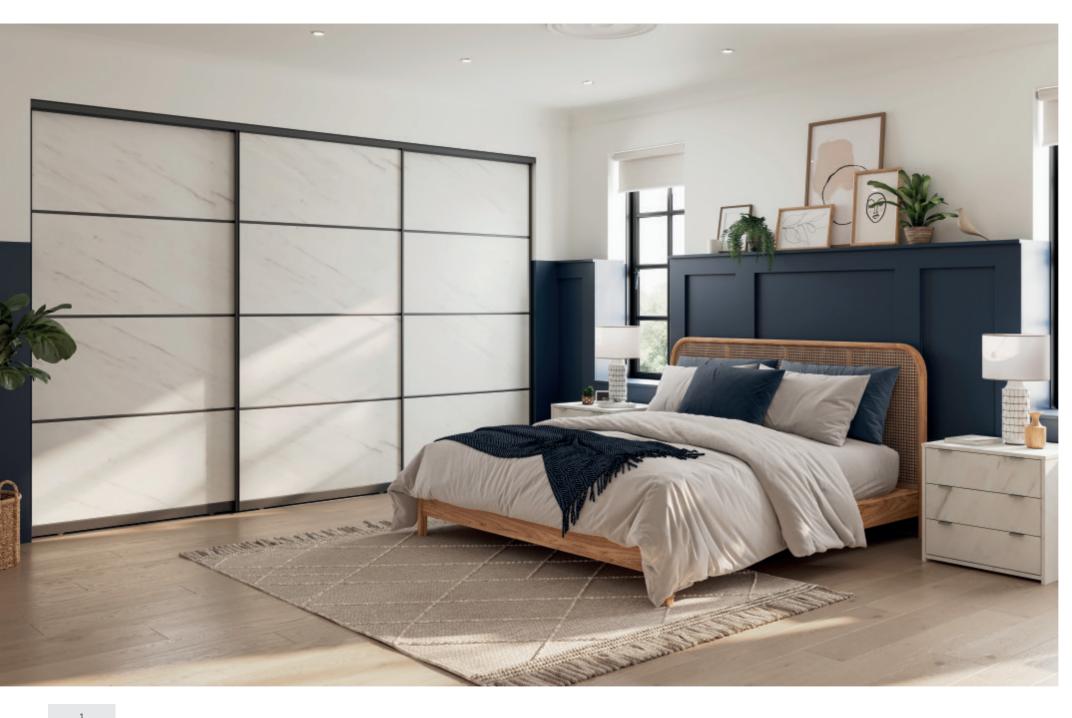

# CONFIGURATION D

4 Panel Horizontal | Curva Matt Aluminium Frame 1 - Pure White Glass

CONFIGURATION D

4 Panel Horizontal | Quadro Matt Anthracite Frame

1 - White Levanto Marble

#### MINERAL EFFECT

Light Grey Chicago Concrete

White Chromix

White Levanto Marble