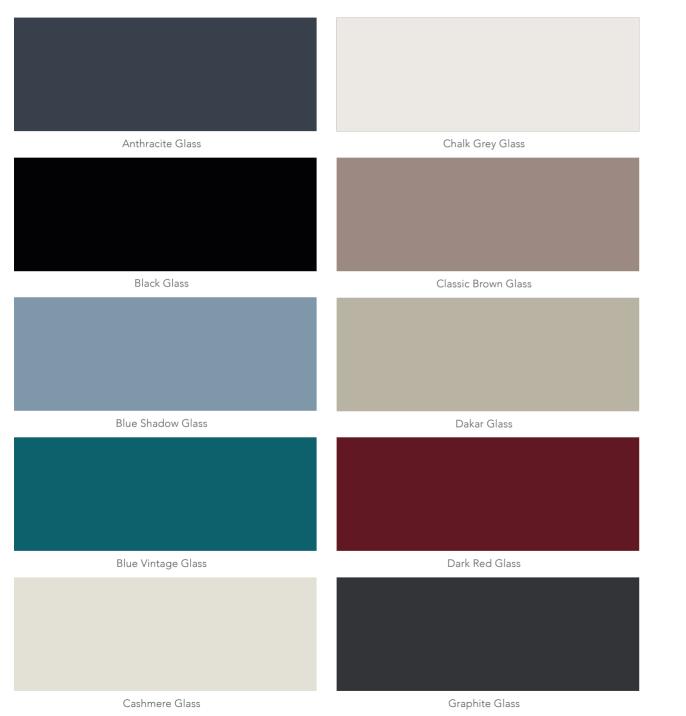

#### GLASS

#### BESPOKE CONFIGURATION

3 Panel Horizontal | Quadro Matt Aluminium Frame 1 - Anthracite Glass | 2 - Brown Orleans Oak

# A STRIKING CONTRAST

Use glass finishes to contrast woodgrains such as Ferrara Oak, creating a distinctive focal point.

CONFIGURATION C

3 Panel Horizontal | Curva Lacquered Bronze Frame 1 - Ferrara Oak | 2 - Dark Red Glass

# CONFIGURATION D

4 Panel Horizontal | Quadro Matt Anthracite Frame

1 - Rose Quartz Glass | 2 - White Halifax Oak

# BESPOKE CONFIGURATION

3 Panel Horizontal | Quadro Matt Bronze Frame 1 - Blue Shadow Glass | 2 - Grey Gladstone Oak

6 Panel Horizontal | Curva Lacquered Bronze Frame 1 - Light Lakeland Acacia | 2 - Pearl White Glass