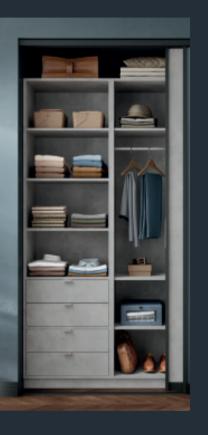

# STORAGE MADE SIMPLE

There's only so much storage space a desk can offer to a home office. For everything else, utilise Volante internal cabinets for storage solutions made simple.

#### BESPOKE CONFIGURATION

4 Panel Horizontal | Quadro Matt Aluminium Frame 1 - Silver Grey | 2 - Light Grey | 3 - Navarra Ash '

3