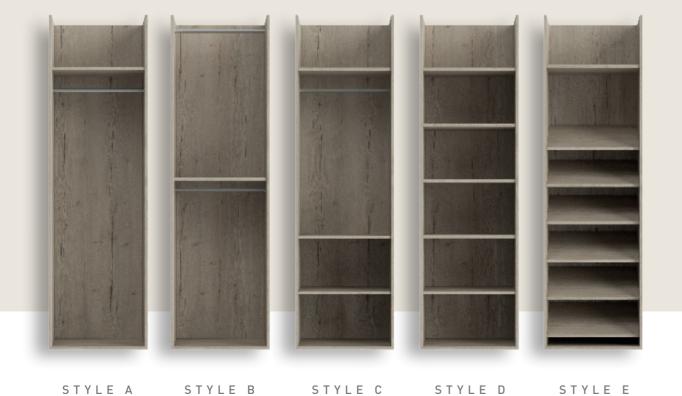

#### INTERNAL CABINETS

As beautiful on the inside as it is on the outside.

Volante internal cabinets offer all the options you could possibly need to make the most efficient use of space.

All 10 styles A-J are available in six different widths of 400, 500, 600, 800, 900 & 1000mm.

STYLE H

STYLE I

STYLE J

STYLE F

STYLE G