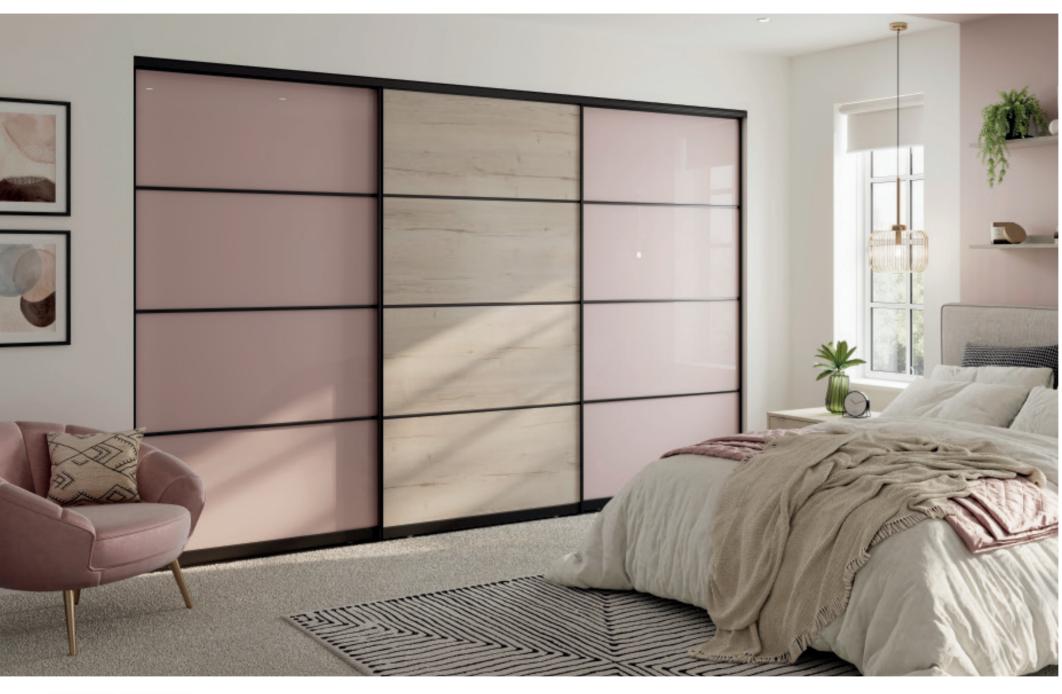

#### SOFT & NEUTRAL

Choose a neutral colour scheme by opting for subtle tones, accenting the room with textured soft furnishings to create a space that is calming, warm, and easily adaptable.

# BESPOKE CONFIGURATION

3 Panel Vertical | Quadro Matt Anthracite Frame 1 - Light Grey Chicago Concrete | 2 - Satin Blue Vintage Glass

#### A CLASSIC TOUCH

For a traditional room with a sleek focal point, choose glass door panels and furniture in a contrasting finish, such as Grey Gladstone Oak, for a classic touch.