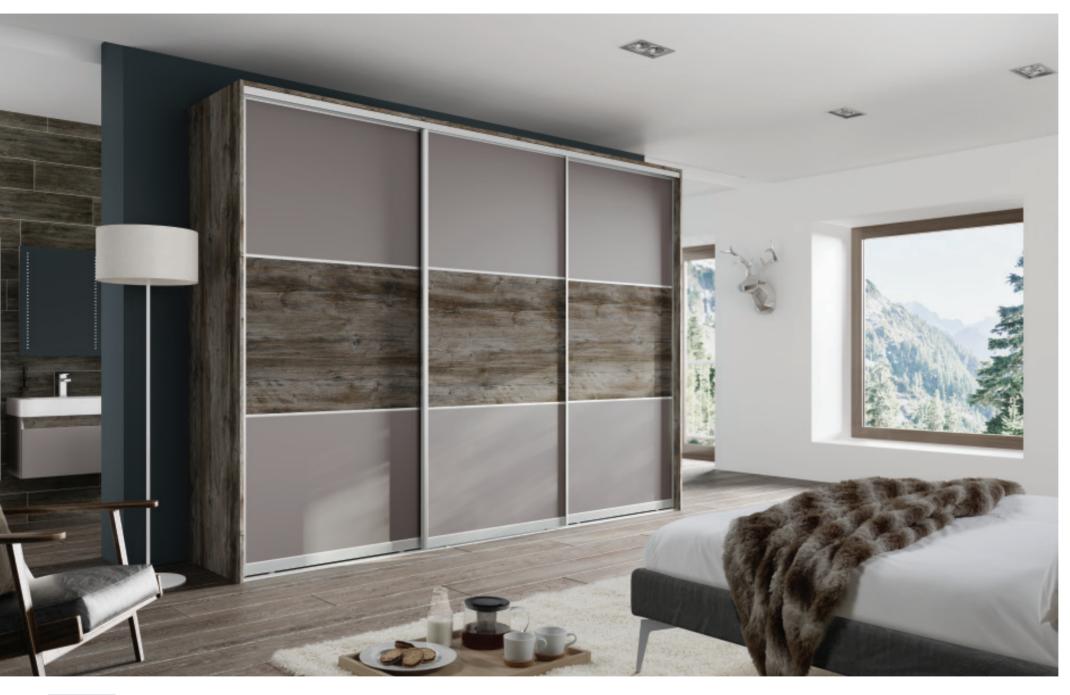

# BRING THE OUTSIDE IN

Use the natural feel of Pasadena Pine mixed with earthy tones of Stone Grey to bring the outside in, creating a feeling of peace and tranquillity.

# CONFIGURATION D

4 Panel Horizontal | Curva Lacquered Bronze Frame 1 - Stone Grey Glass

2 3 Panel Horizontal | Curva Matt Aluminium Frame

1 - Stone Grey | 2 - Pasadena Pine