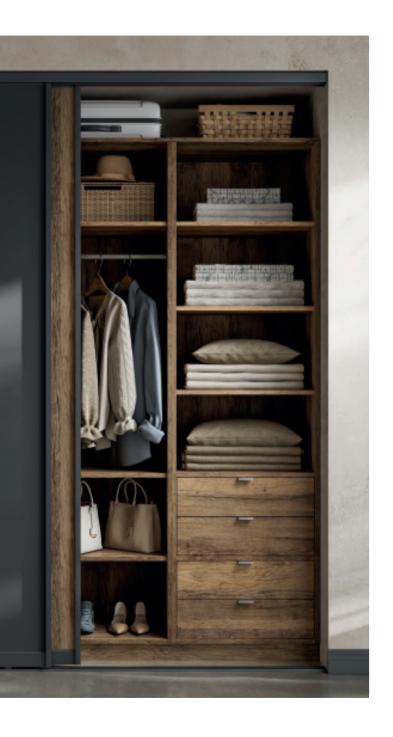

#### BESPOKE CONFIGURATION

3 Panel Vertical | Quadro Matt Bronze Frame 1 - Cashmere | 2 - Dakar | 3 - Driftwood | Right Door

| 1 | 2 |
|---|---|
| 1 | 2 |
| 1 | 2 |
| 1 | 2 |
|   |   |