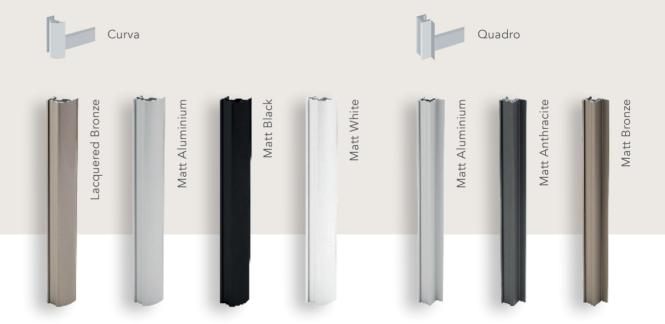

#### FRAME STYLE & FINISHES

The frame and trim between your panels defines your sliding doors. Choose from two frame styles, each with their own finish choices as shown below.