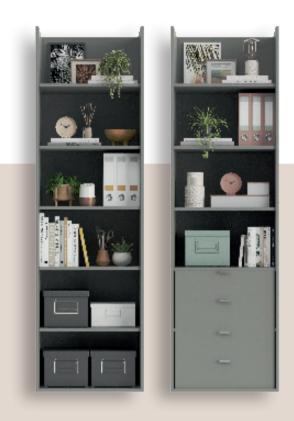

#### INTERNAL CABINETS

As beautiful on the inside as it is on the outside.

Volante internal cabinets offer all the options you could possibly need to make the most efficient use of space.

All 10 styles A-J are available in six different widths of 400, 500, 600, 800, 900 & 1000mm.