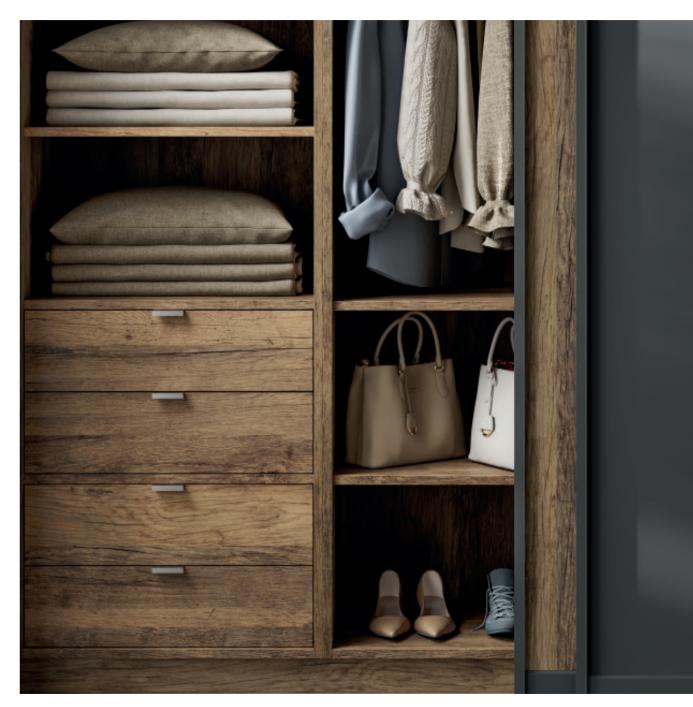

# STORAGE MADE SIMPLE

There's only so much storage space a desk can offer to a home office. For everything else, utilise Volante internal cabinets for storage solutions made simple.

#### BEDROOM FURNITURE

The perfect bedfellows, our furniture is designed to complement your sliding doors whether located front and centre in the room or behind closed sliding doors.

The furniture range consists of internal cabinets, drawer chests and bedside cabinets featuring Blum TANDEMBOX antaro soft close as standard. Each style is available in varying widths and finishes to make your room versatile and complete.

#### INTERNAL CABINETS

As beautiful on the inside as it is on the outside.

Volante internal cabinets offer all the options you could possibly need to make the most efficient use of space.

All 10 styles A-J are available in six different widths of 400, 500, 600, 800, 900 & 1000mm.