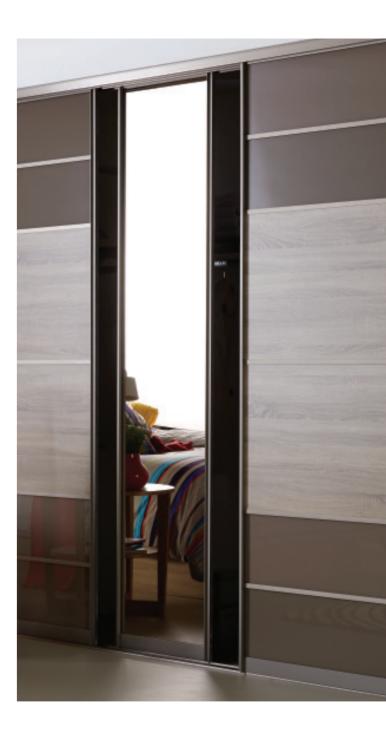

# SLIDING MIRROR

A full-length mirror behind your Volante sliding doors, with the flexibility to move or stay discreetly out of sight, is the perfect finishing touch.