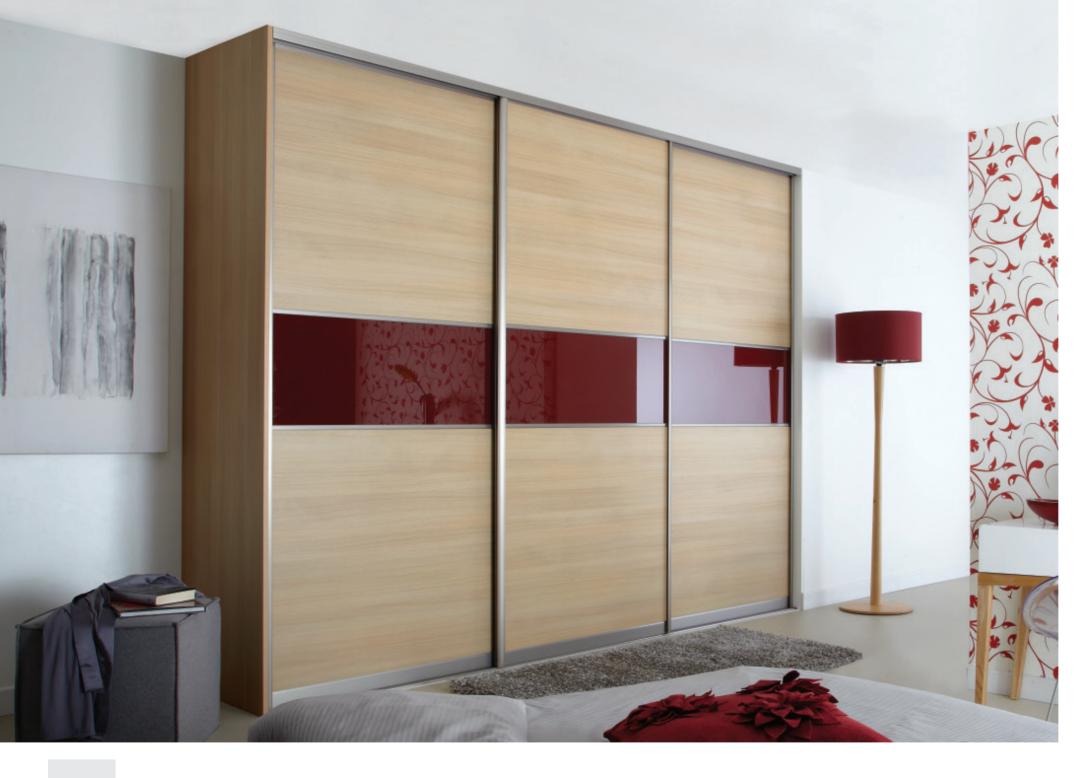

#### A CLASSIC TOUCH

For a traditional room with a sleek focal point, choose glass door panels and furniture in a contrasting finish, such as Grey Gladstone Oak, for a classic touch.