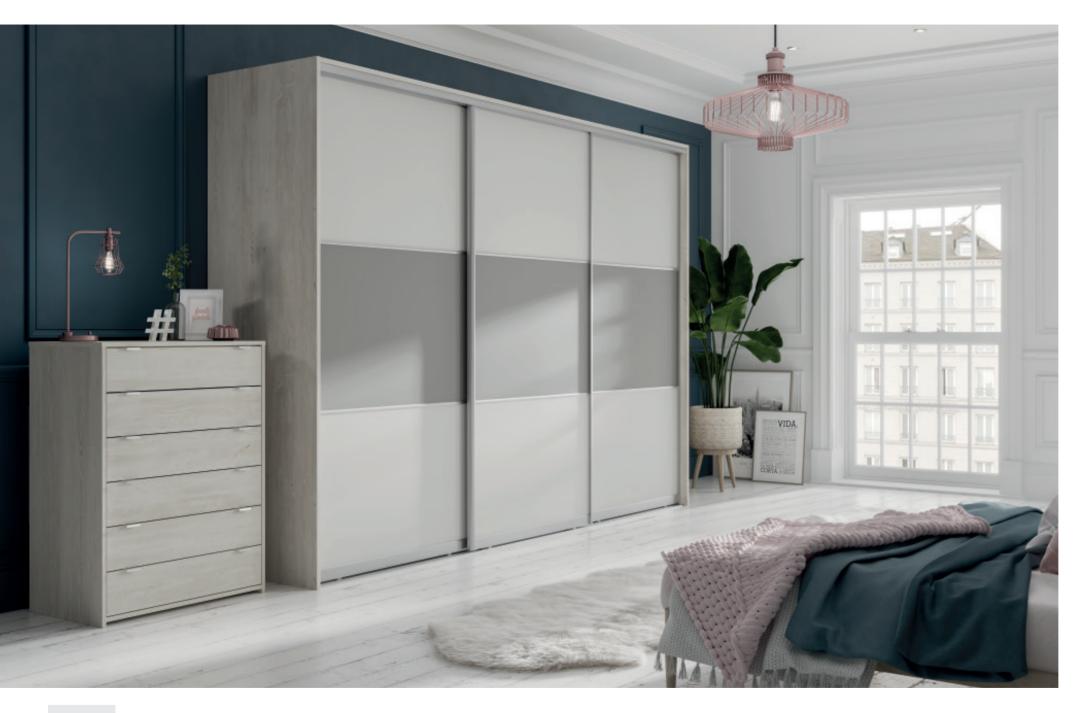

# SIMPLY SERENE

For a serene feel choose Cascina Pine and Satin Glass finishes with matching furniture to complete the look.

1

# CONFIGURATION B

2 3 Panel Horizontal | Curva Matt Aluminium Frame

1 - Satin Chalk Grey Glass | 2 - Satin Storm Grey Glass