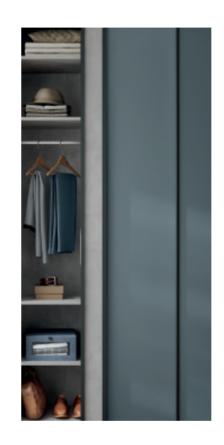

# BESPOKE CONFIGURATION

3 Panel Vertical | Quadro Matt Anthracite Frame 1 - Vintage Santa Fe Oak | 2 - Onyx Grey