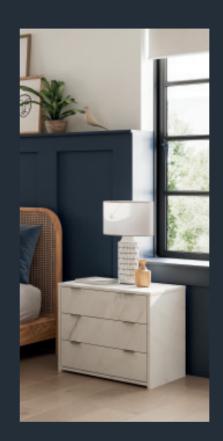

#### BEDROOM FURNITURE

The perfect bedfellows, our furniture is designed to complement your sliding doors whether located front and centre in the room or behind closed sliding doors.

The furniture range consists of internal cabinets, drawer chests and bedside cabinets featuring Blum TANDEMBOX antaro soft close as standard. Each style is available in varying widths and finishes to make your room versatile and complete.

#### BEDSIDE CABINETS

Keep necessary items accessible before you fall asleep and after you wake up, choose from five bedside cabinet styles in the following widths:

STYLE A Single door 404mm, Double door 768mm