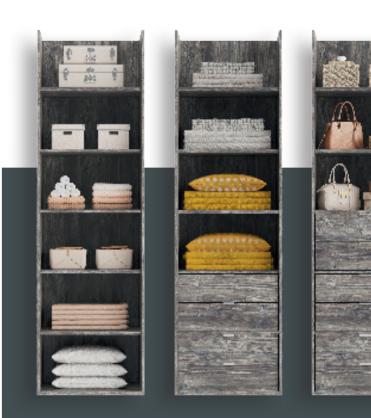

# STORAGE MADE SIMPLE

There's only so much storage space a desk can offer to a home office. For everything else, utilise Volante internal cabinets for storage solutions made simple.

#### INTERNAL CABINETS

As beautiful on the inside as it is on the outside.

Volante internal cabinets offer all the options you could possibly need to make the most efficient use of space.

All 10 styles A-J are available in six different widths of 400, 500, 600, 800, 900 & 1000mm.

STYLE H

STYLE I

STYLE J

STYLE F

STYLE G