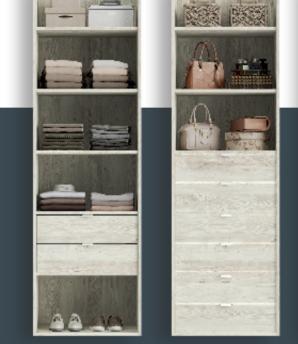

#### INTERNAL CABINETS

As beautiful on the inside as it is on the outside.

Volante internal cabinets offer all the options you could possibly need to make the most efficient use of space.

All 10 styles A-J are available in six different widths of 400, 500, 600, 800, 900 & 1000mm.