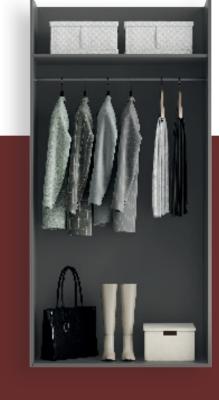

#### INTERNAL CABINETS

As beautiful on the inside as it is on the outside.

Volante internal cabinets offer all the options you could possibly need to make the most efficient use of space.

All 10 styles A-J are available in six different widths of 400, 500, 600, 800, 900 & 1000mm.