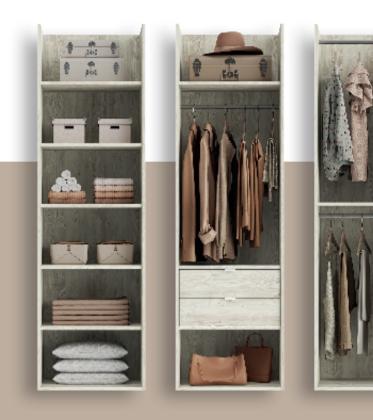

#### INTERNAL CABINETS

As beautiful on the inside as it is on the outside.

Volante internal cabinets offer all the options you could possibly need to make the most efficient use of space.

All 10 styles A-J are available in six different widths of 400, 500, 600, 800, 900 & 1000mm.

STYLE H

STYLE I

STYLE J

STYLE F

STYLE G