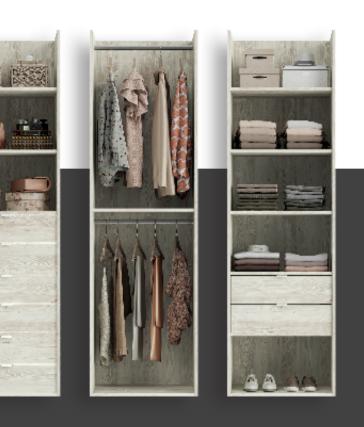

#### INTERNAL CABINETS

As beautiful on the inside as it is on the outside.

Volante internal cabinets offer all the options you could possibly need to make the most efficient use of space.

All 10 styles A-J are available in six different widths of 400, 500, 600, 800, 900 & 1000mm.

STYLE H

STYLE I

STYLE J

STYLE F

STYLE G