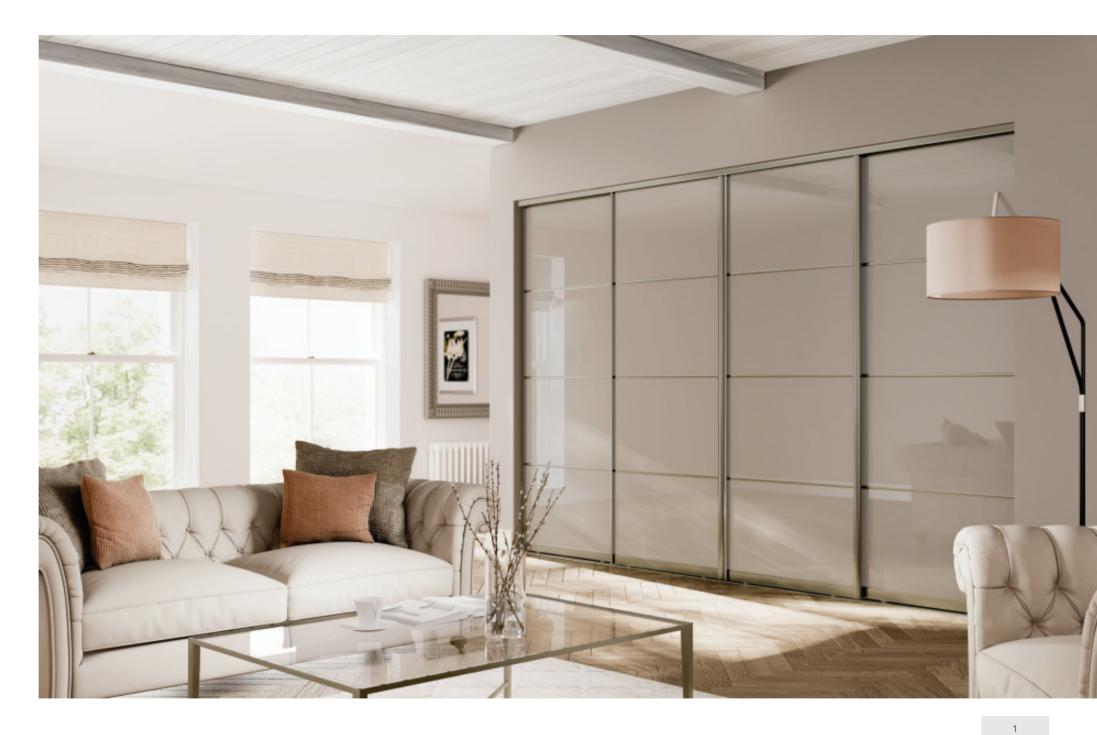

# CLEAN & SOPHISTICATED

For a clean and sophisticated space Pure White Glass works as the perfect blank canvas to inject your personality with bright pops of colour.

# CONFIGURATION D

4 Panel Horizontal | Curva Matt Aluminium Frame 1 - Pure White Glass

CONFIGURATION D

4 Panel Horizontal | Quadro Matt Anthracite Frame

1 - White Levanto Marble