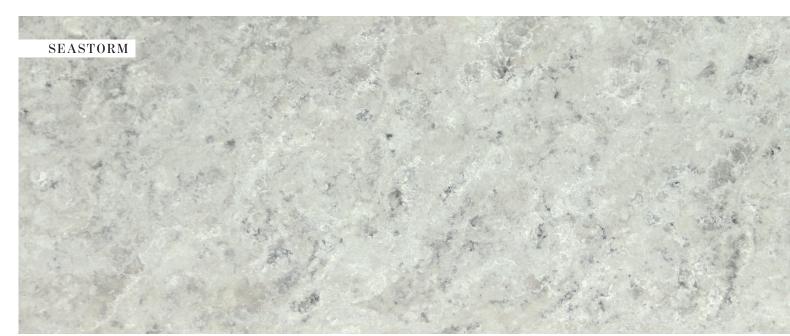

The Unique Collection brings together the already popular Aria and Moonscape decors with three brand new marble-inspired designs that will take solid surface to a whole new level.

Each worktop has a natural variation, with the flow of the pattern creating an organic appearance that adds a whole new dimension to surface design. The unique patterning occurs within every product and is the essence of these wonderful new decors.