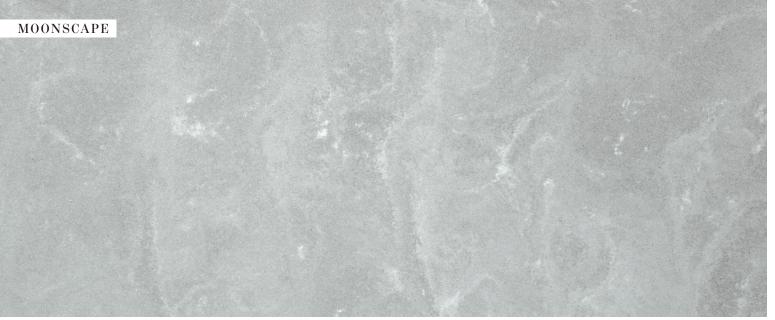

The Unique Collection brings together the already popular Aria and Moonscape decors with three brand new marble-inspired designs that will take solid surface to a whole new level.

Each worktop has a natural variation, with the flow of the pattern creating an organic appearance that adds a whole new dimension to surface design. The unique patterning occurs within every product and is the essence of these wonderful new decors.

To help you choose the perfect Mistral decor for your requirements, we provide a sample service to help give you a visual idea of the colour and tone, as well as a true feel of the material.

However, it is difficult to get a complete appreciation of these Unique Collection colours in a sample due to the scale of the marbling and swirls. We recommend that alongside the sample you refer to the swatches in this brochure as well as photos of full installations so that you can get the best understanding of how the finished worksurface will look.