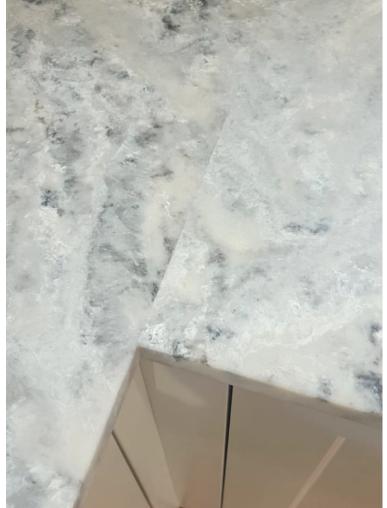

By retaining the benefits of our solid surface material, the Unique Collection offers marble-inspired colours with features such as seamless joints as they follow the usual MISTRAL process.

While the pattern may deliver a more apparent joint than the core Mistral decors, the physically seamless benefits are still achieved by using the standard Mistral jointing process. Therefore they continue to provide that "carved from a single piece" look that's not achievable when using granite, marble or quartz.