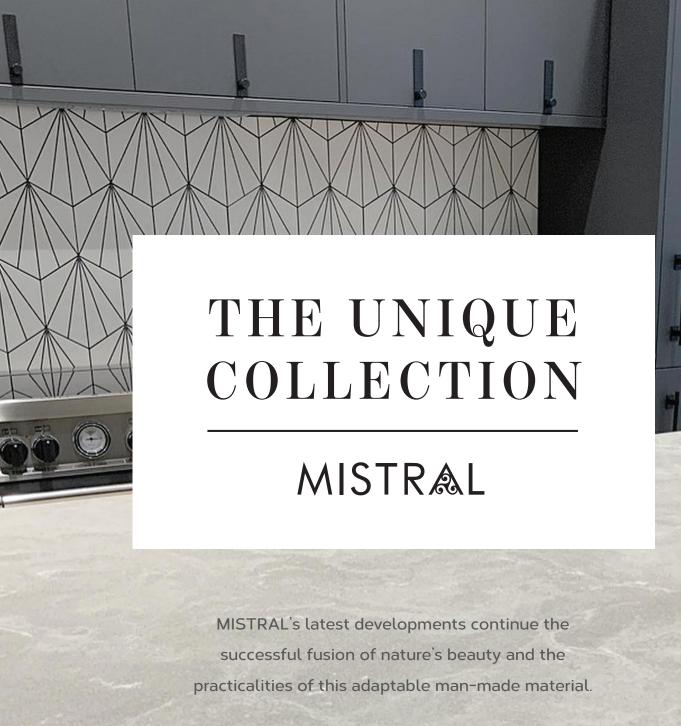

The Unique Collection brings together the already popular Aria and Moonscape decors with three brand new marble-inspired designs that will take solid surface to a whole new level.

## ARTFULLY CRAFTED. BEAUTIFULLY UNIQUE.

The Unique Collection has been developed to emulate the beauty of natural stone, from classic marbles to the majestic swirls of granite, in a worktop that offers the design possibilities and practicalities of use that our MISTRAL range is renowned for.