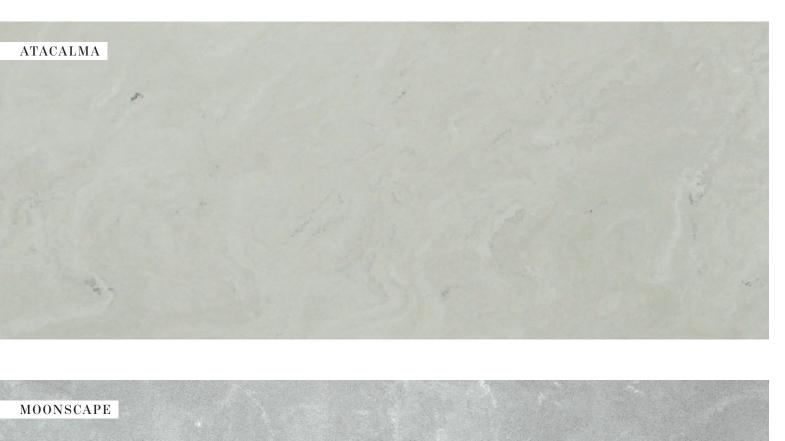

Each worktop has a natural variation, with the flow of the pattern creating an organic appearance that adds a whole new dimension to surface design. The unique patterning occurs within every product and is the essence of these wonderful new decors.

To help you choose the perfect Mistral decor for your requirements, we provide a sample service to help give you a visual idea of the colour and tone, as well as a true feel of the material.

However, it is difficult to get a complete appreciation of these Unique Collection colours in a sample due to the scale of the marbling and swirls. We recommend that alongside the sample you refer to the swatches in this brochure as well as photos of full installations so that you can get the best understanding of how the finished worksurface will look.