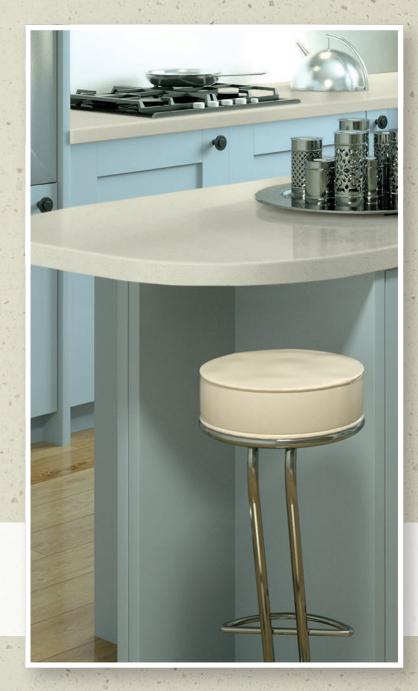

#### MAKStone is a decorative range of solid surface worktops.

Each colour has been carefully selected to complement kitchens, bathrooms, wet rooms and utility rooms.

Exceptionally practical, with the aesthetic looks of natural stone, marble and quartz, combined with the convenience and consistency of a solid acrylic product.

The lack of batching issues and seamless joins make MAKStone;

- Stylish
- Durable
- Hygienic
- Low maintenance
- Waterproof