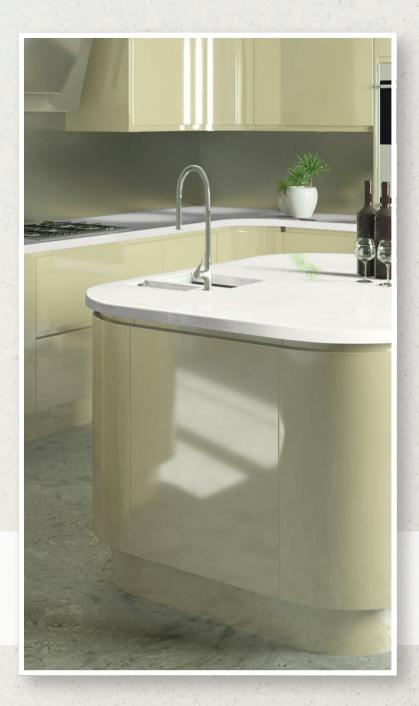

#### Adriatic A stunning new colour for the UK. A solid sea blue worktop for a modern kitchen.

# Adriatic

A stunning new colour for the UK.

A solid sea blue worktop for a modern kitchen.

III EEEE

- Personal -

Subtle and Charming.

Capella

White background with free-flowing cloud formations.