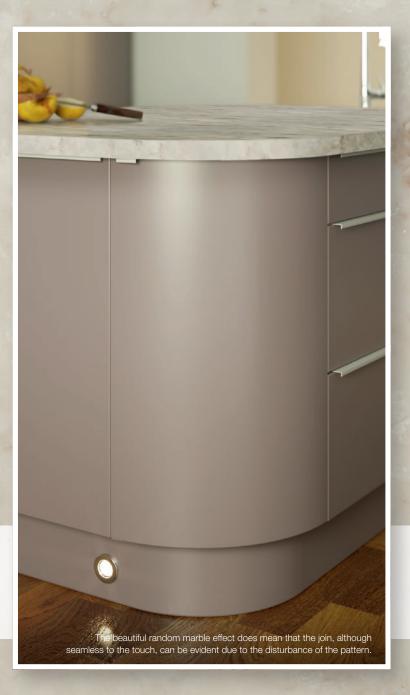

Worktops are best finished to a 'soft sheen'. If a 'high gloss' finish is used then this will require more care and maintenance – darker colours are more susceptible to surface scratches.

The full effect of the marbling on; Capella, Castor, Mimosa and Mizar can only be fully appreciated from a larger sample.