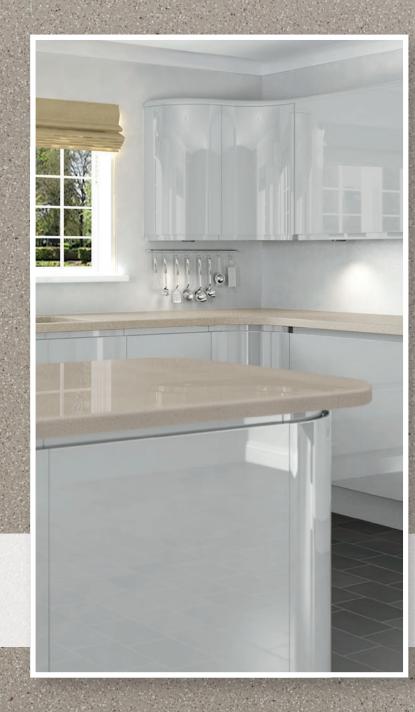

#### MAKStone is a decorative range of solid surface worktops.

Each colour has been carefully selected to complement kitchens, bathrooms, wet rooms and utility rooms.

Exceptionally practical, with the aesthetic looks of natural stone, marble and quartz, combined with the convenience and consistency of a solid acrylic product.

The lack of batching issues and seamless joins make MAKStone;

- Stylish
- Durable
- Hygienic
- Low maintenance
- Waterproof