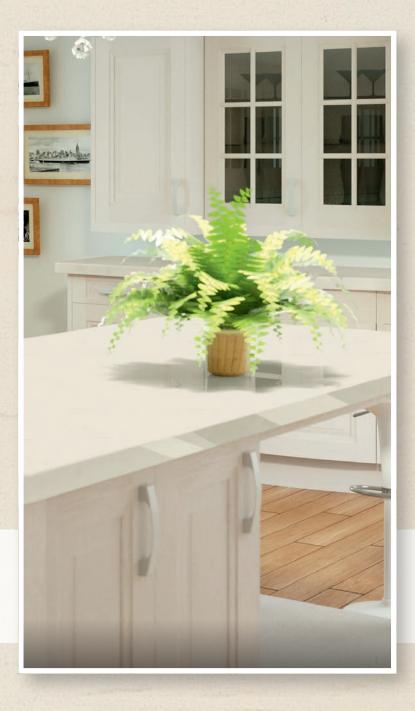

#### MAKStone is a decorative range of solid surface worktops.

Each colour has been carefully selected to complement kitchens, bathrooms, wet rooms and utility rooms.

Exceptionally practical, with the aesthetic looks of natural stone, marble and quartz, combined with the convenience and consistency of a solid acrylic product.

The lack of batching issues and seamless joins make MAKStone;

- Stylish
- Durable
- Hygienic
- Low maintenance
- Waterproof