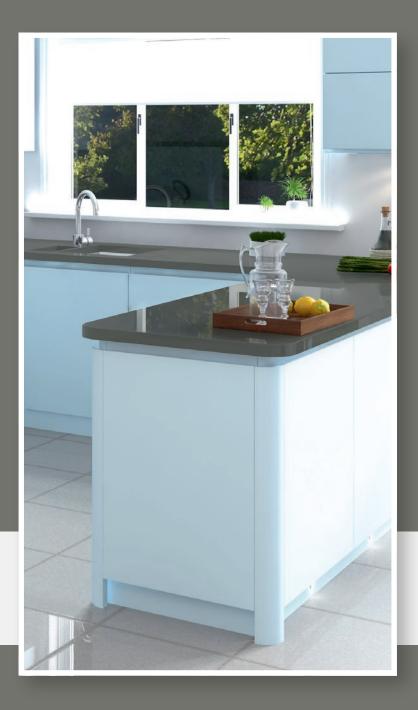

#### MAKStone is a decorative range of solid surface worktops.

Each colour has been carefully selected to complement kitchens, bathrooms, wet rooms and utility rooms.

Exceptionally practical, with the aesthetic looks of natural stone, marble and quartz, combined with the convenience and consistency of a solid acrylic product.