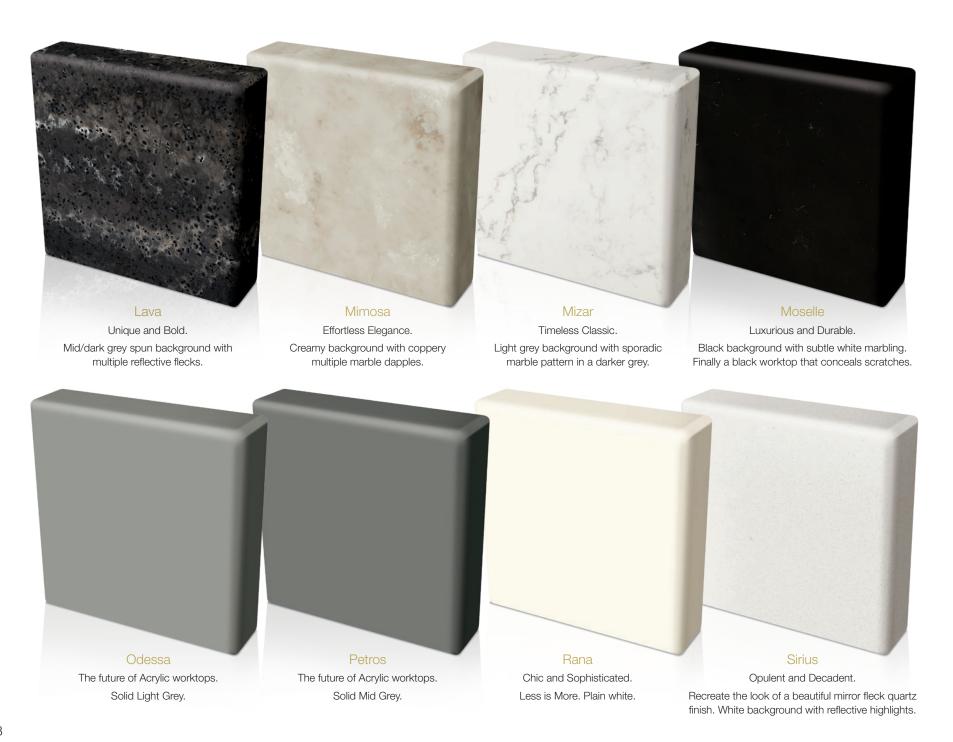

### Hadar

Cool and Contemporary.

Creamy white background with a white snowstorm effect.

Unique and Bold.

Mid/dark grey spun background with multiple reflective flecks.

Effortless Elegance.

Creamy background with coppery multiple marble dapples.

#### Timeless Classic.

Mizar

Light grey background with sporadic marble pattern in a darker grey.

O

Luxurious and Durable.

Black background with subtle white marbling. Finally a black worktop that conceals scratches.

# Odessa

The future of Acrylic worktops.

Solid Light Grey.

Petros

The future of Acrylic worktops.

Solid Mid Grey.

## Rana

Chic and Sophisticated.

Less is More. Plain white.

White background with reflective highlights.

103