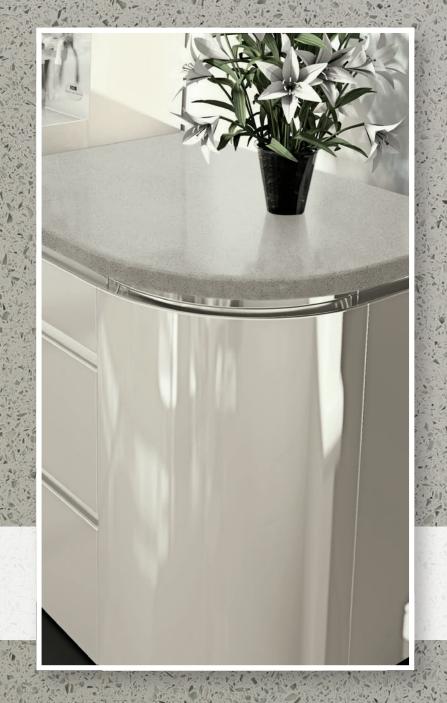

#### MAKStone is a decorative range of solid surface worktops.

Each colour has been carefully selected to complement kitchens, bathrooms, wet rooms and utility rooms.

Exceptionally practical, with the aesthetic looks of natural stone, marble and quartz, combined with the convenience and consistency of a solid acrylic product.

The lack of batching issues and seamless joins make MAKStone;

- Stylish
- Durable
- Hygienic
- Low maintenance
- Waterproof