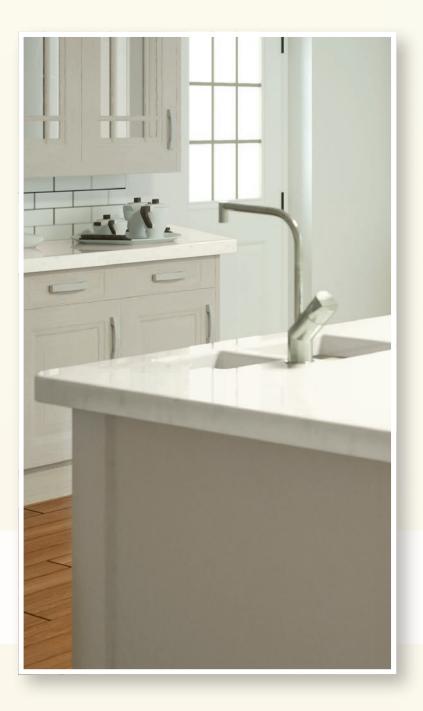

#### MAKStone is a decorative range of solid surface worktops.

Each colour has been carefully selected to complement kitchens, bathrooms, wet rooms and utility rooms.

Exceptionally practical, with the aesthetic looks of natural stone, marble and quartz, combined with the convenience and consistency of a solid acrylic product.