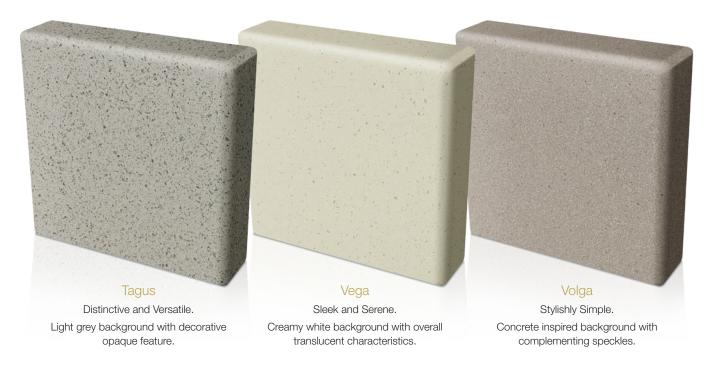

### lagus

Distinctive and Versatile.

Light grey background with decorative opaque feature.

Sleek and Serene.

Vega

Creamy white background with overall translucent characteristics.

# Volga

Stylishly Simple.

Concrete inspired background with complementing speckles.