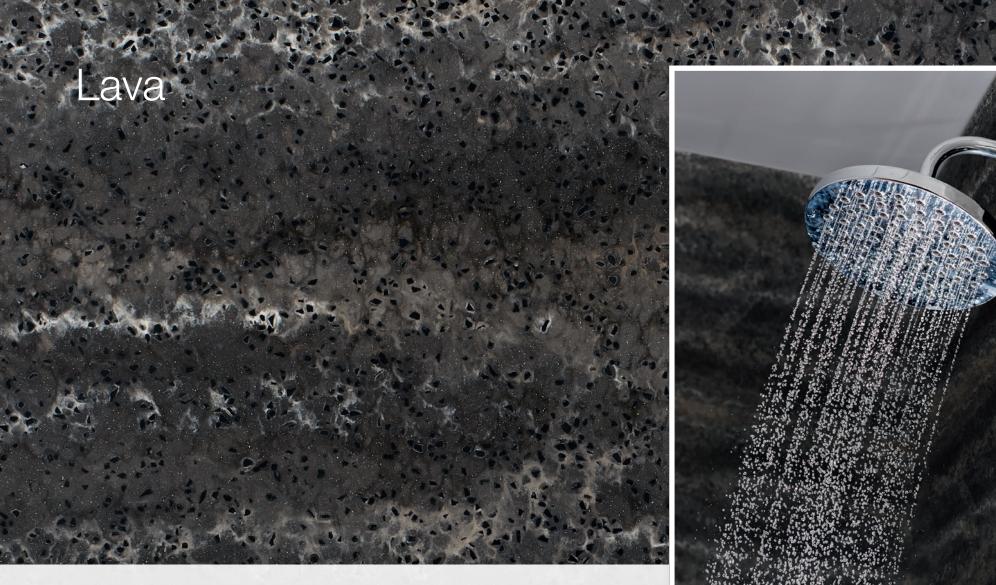

#### Timeless Classic.

Mizar

Light grey background with sporadic marble pattern in a darker grey.

O

Luxurious and Durable.

Black background with subtle white marbling. Finally a black worktop that conceals scratches.