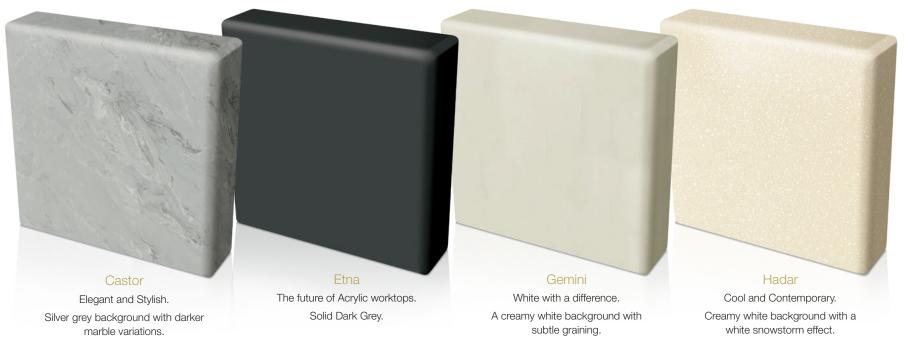

# Castor

Elegant and Stylish.

Silver grey background with darker marble variations.

Etna

The future of Acrylic worktops.

Solid Dark Grey.

### Gemini

White with a difference.

A creamy white background with subtle graining.

### Hadar

Cool and Contemporary.

Creamy white background with a white snowstorm effect.

Unique and Bold.

Mid/dark grey spun background with multiple reflective flecks.

Effortless Elegance.

Creamy background with coppery multiple marble dapples.