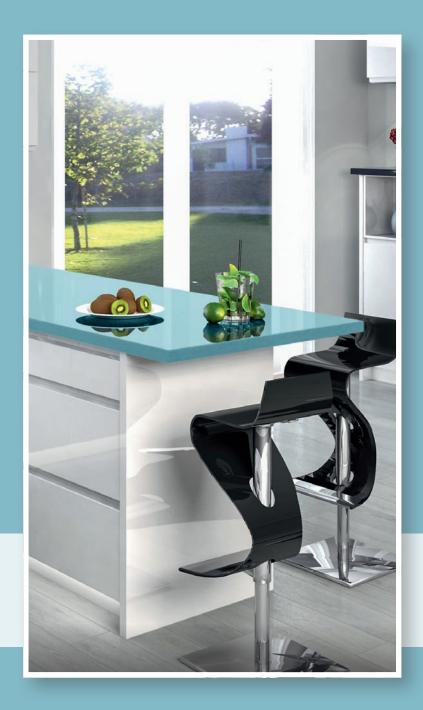

#### Adriatic A stunning new colour for the UK. A solid sea blue worktop for a modern kitchen.

# Adriatic

A stunning new colour for the UK.

A solid sea blue worktop for a modern kitchen.

III EEEE

- Personal -

Subtle and Charming.

Capella

White background with free-flowing cloud formations.