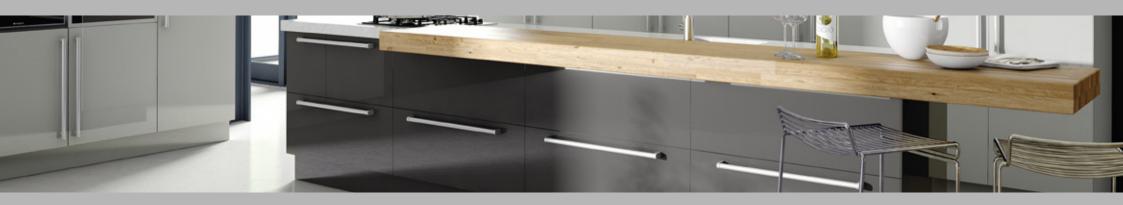

Image Left-Phoenix Blue Metallic, White & Anthracite Metallic Image Below Left-Phoenix Gloss Light Grey and Gloss Fossil

Handles Tubular Boss 595mm / Code 064

Image Left–Phoenix Gloss Light Grey Image Left Cameo–Phoenix Gloss Tiepolo Image Below Left–Phoenix Gloss Champagne Metallic and Gloss Anthracite Metallic

Handles Tubular Boss 204 / 595mm / Code 064

Hardcoat / Phoenix / Zenith