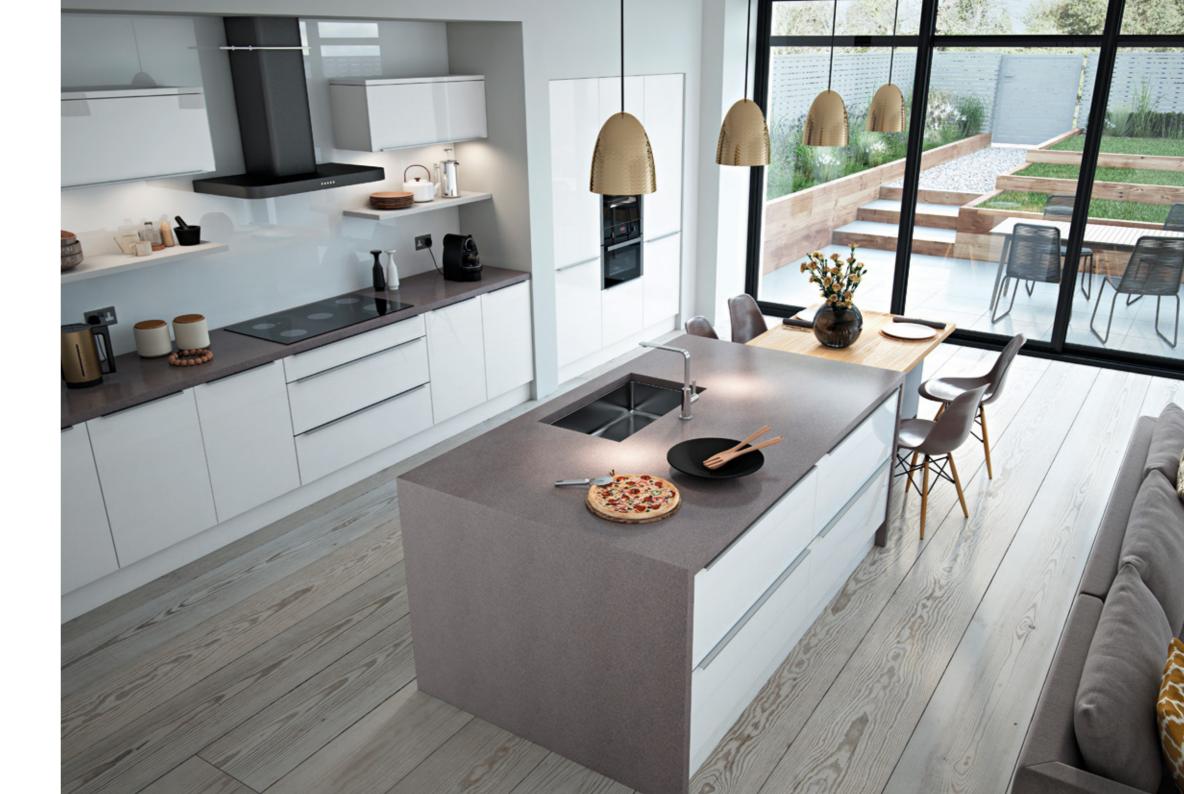

# **Phoenix**

Wake up refreshed with the inimitable presence of Phoenix. Acrylic laminated and edged doors give this design an undeniable confidence which is demonstrated with the charismatic shelving, storage and display.

Image Left–Phoenix Gloss Light Grey Image Left Cameo–Phoenix Gloss Tiepolo Image Below Left–Phoenix Gloss Champagne Metallic and Gloss Anthracite Metallic

Handles Tubular Boss 204 / 595mm / Code 064

Hardcoat / Phoenix / Zenith