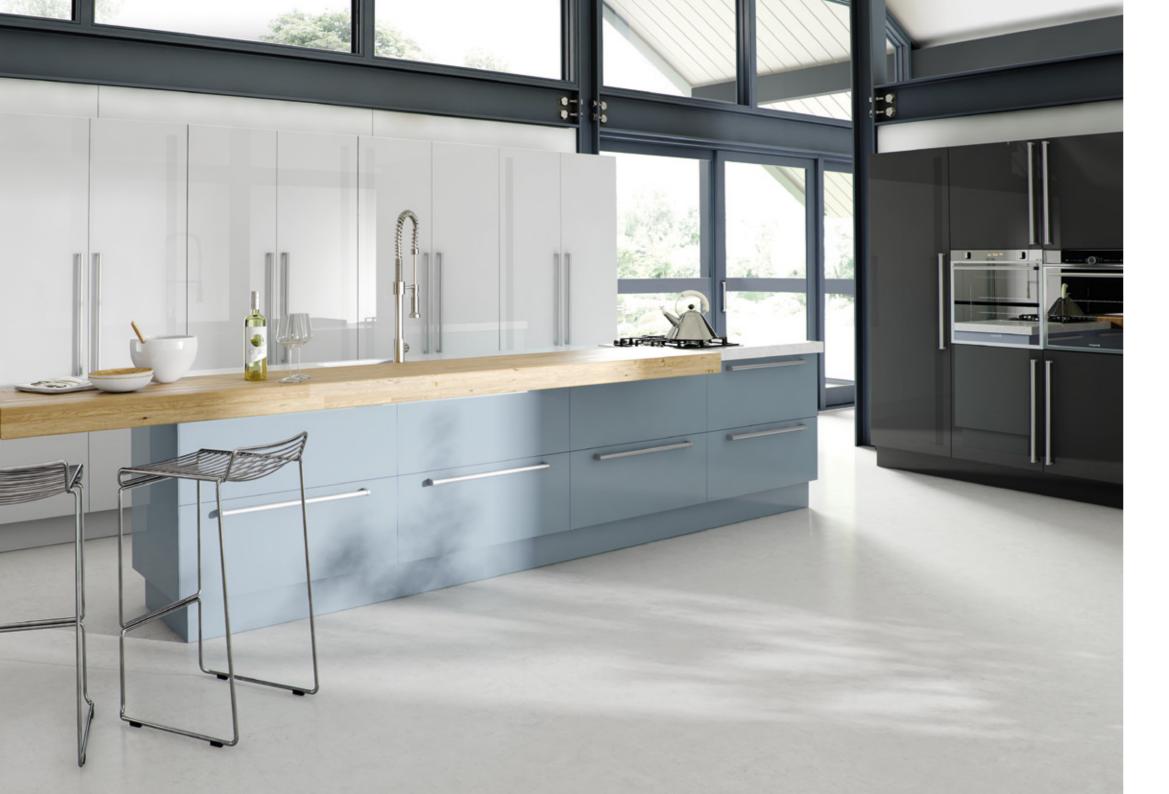

Image Left-Phoenix Blue Metallic, White & Anthracite Metallic Image Below Left-Phoenix Gloss Light Grey and Gloss Fossil

Handles Tubular Boss 595mm / Code 064