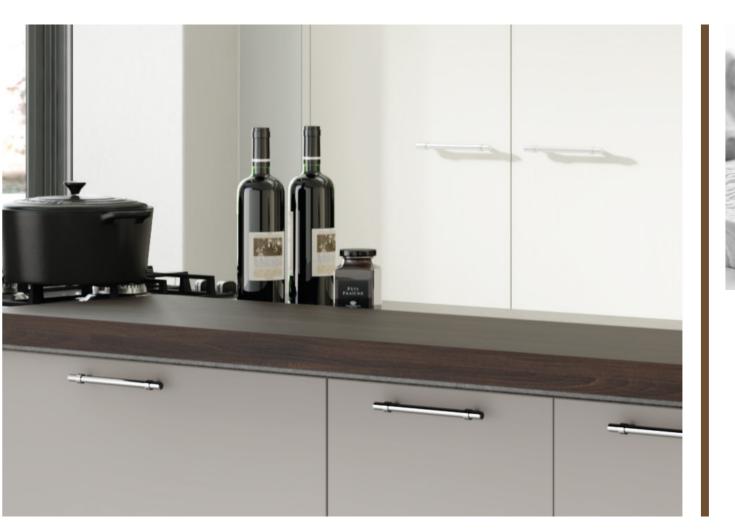

If you prefer a Super Matt finish then the Hardcoat range might best suit your taste, available in a choice of 6 colours. Edging options include, Glass Effect, Matching and Multiplex.

So whether you're after a lustrous High Gloss or a Super Matt finish these ranges have you covered.

# **Hardcoat**

Full of quality and finesse, Phoenix is a treasure of a kitchen. Taking modern thinking to the next dimension, the flush sweep of cabinets can be designed to suit all requirements, with a range of distinctive low and high level configurations. And, noticeably, the acrylic laminated doors are beautifully edged.