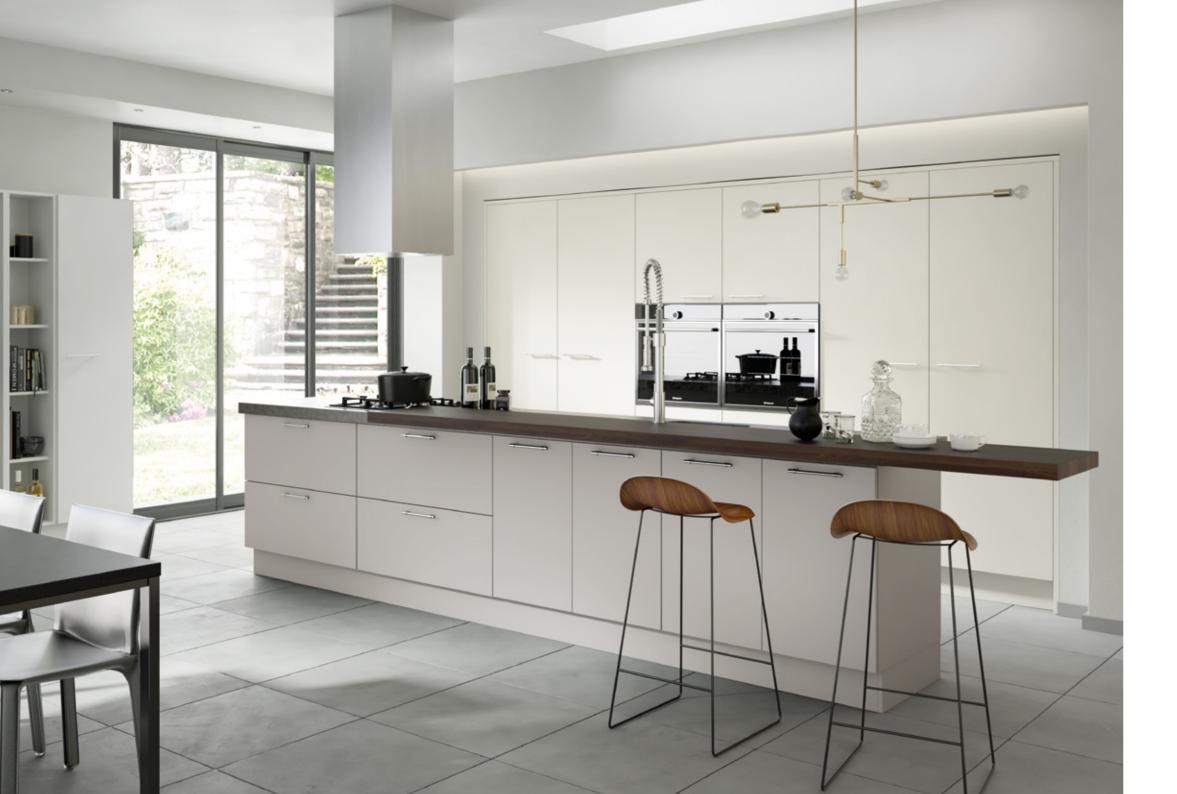

If you prefer a Super Matt finish then the Hardcoat range might best suit your taste, available in a choice of 6 colours. Edging options include, Glass Effect, Matching and Multiplex.

So whether you're after a lustrous High Gloss or a Super Matt finish these ranges have you covered.

# **Hardcoat**

Full of quality and finesse, Phoenix is a treasure of a kitchen. Taking modern thinking to the next dimension, the flush sweep of cabinets can be designed to suit all requirements, with a range of distinctive low and high level configurations. And, noticeably, the acrylic laminated doors are beautifully edged.