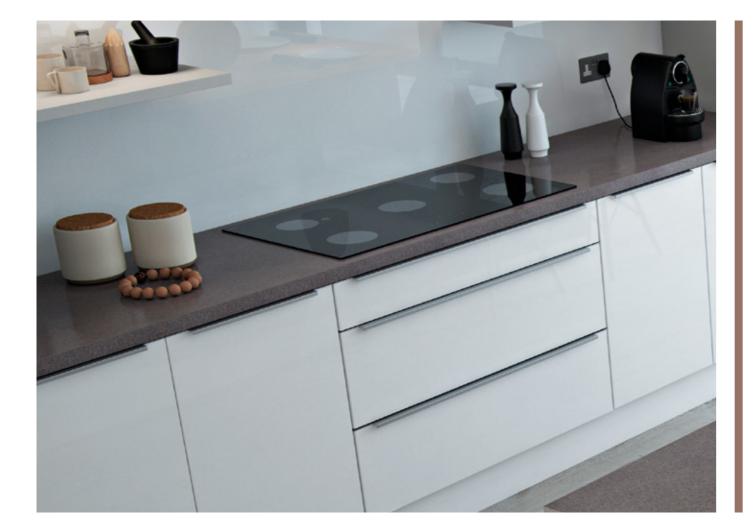

# **Hardcoat**

Full of quality and finesse, Phoenix is a treasure of a kitchen. Taking modern thinking to the next dimension, the flush sweep of cabinets can be designed to suit all requirements, with a range of distinctive low and high level configurations. And, noticeably, the acrylic laminated doors are beautifully edged.

### **Phoenix**

An artist's palette and an architect's eye create the showpiece that is Phoenix. A mouth-watering amalgamation of Anthracite, Blue and White take your kitchen expectations to a new level. Well ordered and balanced, the success of this design lies in its perfect synthesis of the unexpected and design perfection.