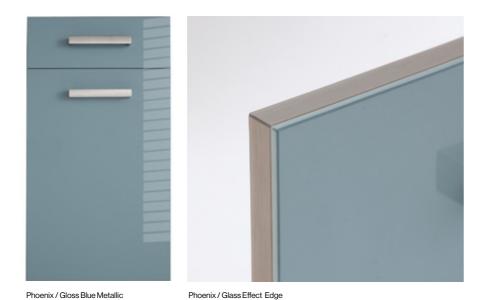

If you prefer a Super Matt finish then the Hardcoat range might best suit your taste, available in a choice of 6 colours. Edging options include, Glass Effect, Matching and Multiplex.

So whether you're after a lustrous High Gloss or a Super Matt finish these ranges have you covered.

Phoenix / Matching Edge

Phoenix / Gloss Light Grev

Phoenix / Mira Cosa

Phoenix / Gloss Brown Phoenix / Gloss Fossil

Phoenix / Gloss Stone Grev

Phoenix / Red Gloss

Phoenix / Gloss Kashmir

Phoenix / Ivory Gloss

Phoenix / Gloss Dakar

Phoenix / Black Gloss

\_

\_

Hardcoat / Mussel

-

\_

Hardcoat / Light Grey