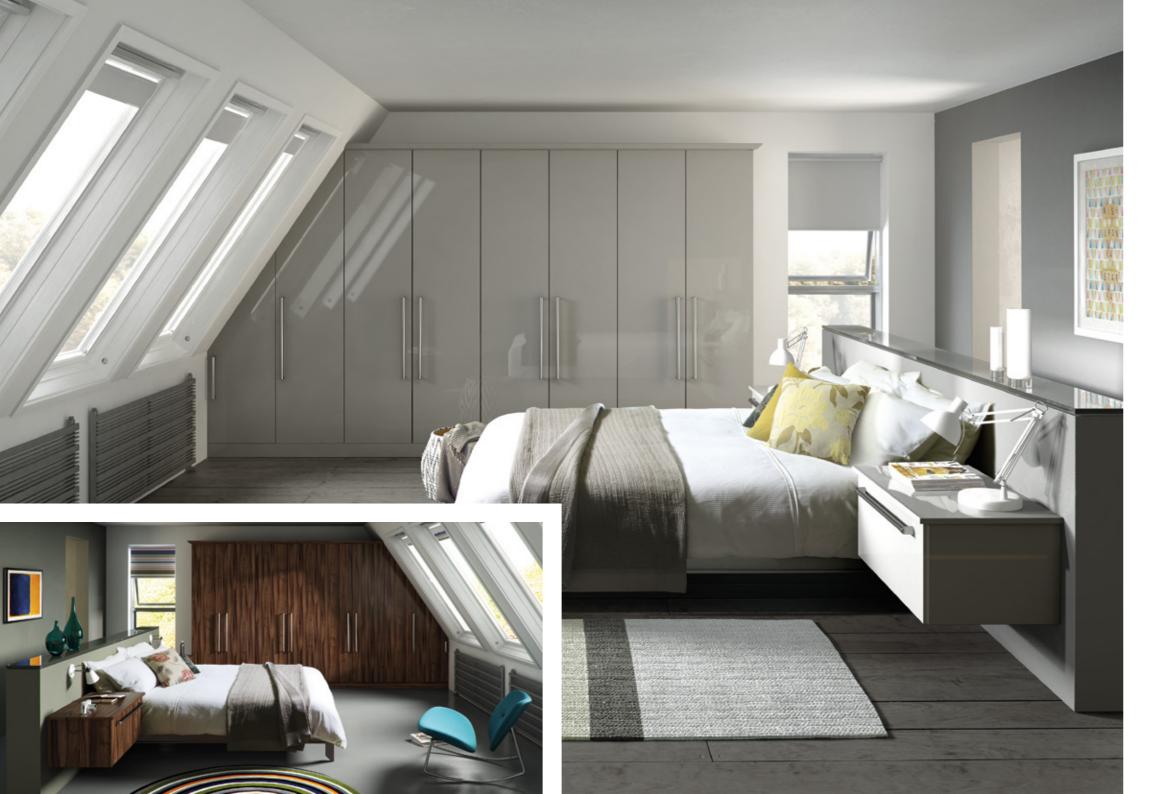

# **Hardcoat**

Full of quality and finesse, Phoenix is a treasure of a kitchen. Taking modern thinking to the next dimension, the flush sweep of cabinets can be designed to suit all requirements, with a range of distinctive low and high level configurations. And, noticeably, the acrylic laminated doors are beautifully edged.