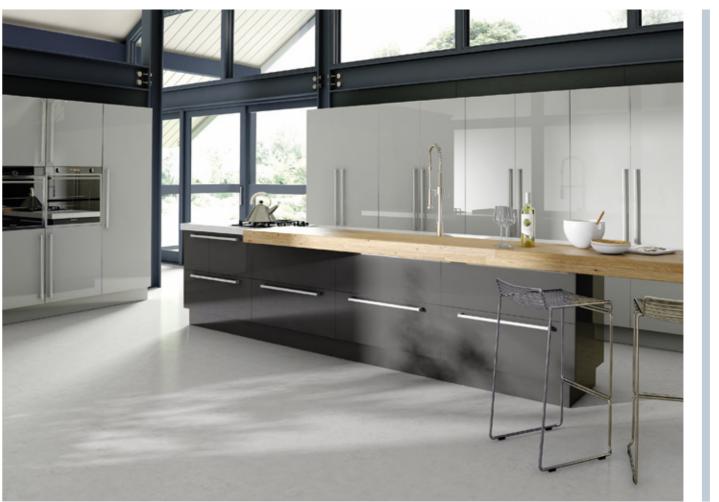

Image Left-Phoenix Blue Metallic, White & Anthracite Metallic Image Below Left-Phoenix Gloss Light Grey and Gloss Fossil

Handles Tubular Boss 595mm / Code 064