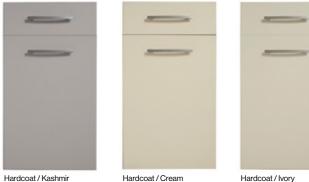

If you prefer a Super Matt finish then the Hardcoat range might best suit your taste, available in a choice of 6 colours. Edging options include, Glass Effect, Matching and Multiplex.

So whether you're after a lustrous High Gloss or a Super Matt finish these ranges have you covered.

Phoenix / Gloss Dakar

Phoenix / Black Gloss

\_

\_

Hardcoat / Mussel

-

\_

Hardcoat / Light Grey

Hardcoat / White

Hardcoat / Multiplex Edge Hardcoat / Matching Edge